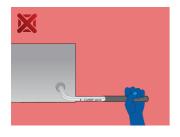

# Set of hex wrenches, long type

## 220/3L-SET



#### **Profiles**



#### **Standards**

ISO 2936 L

### Product features

- material: premium chrome vanadium steel
- entirely hardened and tempered
- surface finish: nickel plated
- made according to standard ISO 2936 (only metric dimension)

| Product name                   | SKU    | Article    | Dimensions     | Quantity |
|--------------------------------|--------|------------|----------------|----------|
| Set of hex wrenches, long type | 629442 | 220/3L-SET | 1.5, 2, 2.5, 3 | 4        |
| Hex wrench, long type          |        | 220/3L     | 1.5, 2, 2.5, 3 | 4        |

 $^{\ast}$  Images of products are symbolic. All dimensions are in mm, and weight in grams. All listed dimensions may vary in tolerance.

# Safety (pictures)