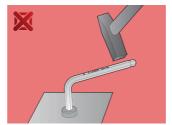

# Set of hex wrenches, long type

## 220/3L-SET



#### **Profiles**



#### **Standards**

ISO 2936 L

### Product features

- material: premium chrome vanadium steel
- entirely hardened and tempered
- surface finish: nickel plated
- made according to standard ISO 2936 (only metric dimension)

| Product name                   | SKU    | Article    | Dimensions     | Quantity |
|--------------------------------|--------|------------|----------------|----------|
| Set of hex wrenches, long type | 629442 | 220/3L-SET | 1.5, 2, 2.5, 3 | 4        |
| Hex wrench, long type          |        | 220/3L     | 1.5, 2, 2.5, 3 | 4        |

 $^{\ast}$  Images of products are symbolic. All dimensions are in mm, and weight in grams. All listed dimensions may vary in tolerance.

# Safety (pictures)