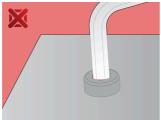

# Set of hex wrenches, long type

## 220/3L-SET



#### **Profiles**



#### **Standards**

ISO 2936 L

### Product features

- material: premium chrome vanadium steel
- entirely hardened and tempered
- surface finish: nickel plated
- made according to standard ISO 2936 (only metric dimension)

| Product name                   | SKU    | Article    | Dimensions     | Quantity |
|--------------------------------|--------|------------|----------------|----------|
| Set of hex wrenches, long type | 629442 | 220/3L-SET | 1.5, 2, 2.5, 3 | 4        |
| Hex wrench, long type          |        | 220/3L     | 1.5, 2, 2.5, 3 | 4        |

 $^{\ast}$  Images of products are symbolic. All dimensions are in mm, and weight in grams. All listed dimensions may vary in tolerance.

# Safety (pictures)