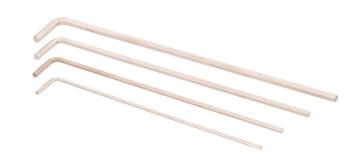

# Set of hex wrenches, long type

### Product features

- material: premium chrome vanadium steel
- entirely hardened and tempered
- surface finish: nickel plated
- made according to standard ISO 2936 (only metric dimension)

| Product name                   | SKU    | Article    | Dimensions     | Quantity |
|--------------------------------|--------|------------|----------------|----------|
| Set of hex wrenches, long type | 629442 | 220/3L-SET | 1.5, 2, 2.5, 3 | 4        |
| Hex wrench, long type          |        | 220/3L     | 1.5, 2, 2.5, 3 | 4        |