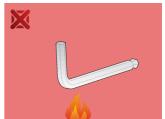

es**



#### **Standards**

ISO 2936

### Product features

- material: premium chrome vanadium steel
- entirely hardened and tempered
- surface finish: nickel plated
- made according to standard ISO 2936 (only metric dimension)

| Product name        | SKU    | Article   | Dimensions     | Quantity |
|---------------------|--------|-----------|----------------|----------|
| Set of hex wrenches | 629440 | 220/3-SET | 1.5, 2, 2.5, 3 | 4        |

| Product name | SKU | Article | Dimensions     | Quantity |
|--------------|-----|---------|----------------|----------|
| Hex wrench   |     | 220/3   | 1.5, 2, 2.5, 3 | 4        |

<sup>\*</sup> Images of products are symbolic. All dimensions are in mm, and weight in grams. All listed dimensions may vary in tolerance.

## Safety (pictures)