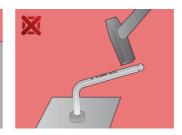

iles**



#### **Standards**

ISO 2936

### Product features

- material: premium chrome vanadium steel
- entirely hardened and tempered
- surface finish: nickel plated
- made according to standard ISO 2936 (only metric dimension)

| Product name        | SKU    | Article   | Dimensions     | Quantity |
|---------------------|--------|-----------|----------------|----------|
| Set of hex wrenches | 629440 | 220/3-SET | 1.5, 2, 2.5, 3 | 4        |

| Product name | SKU | Article | Dimensions     | Quantity |
|--------------|-----|---------|----------------|----------|
| Hex wrench   |     | 220/3   | 1.5, 2, 2.5, 3 | 4        |

<sup>\*</sup> Images of products are symbolic. All dimensions are in mm, and weight in grams. All listed dimensions may vary in tolerance.

## Safety (pictures)