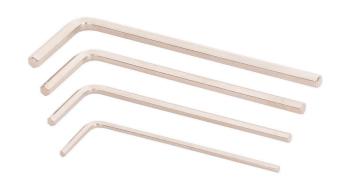

# Set of hex wrenches

220/3-SET

### Product features

- material: premium chrome vanadium steel
- entirely hardened and tempered
- surface finish: nickel plated
- made according to standard ISO 2936 (only metric dimension)

| Product name        | SKU    | Article   | Dimensions     | Quantity |
|---------------------|--------|-----------|----------------|----------|
| Set of hex wrenches | 629440 | 220/3-SET | 1.5, 2, 2.5, 3 | 4        |