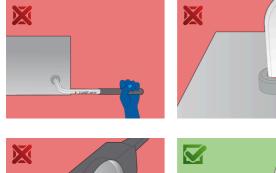

ofiles**



#### **Standards**

ISO 2936

### Product features

- material: premium chrome vanadium steel
- entirely hardened and tempered
- surface finish: nickel plated
- made according to standard ISO 2936 (only metric dimension)

| Product name        | SKU    | Article   | Dimensions     | Quantity |
|---------------------|--------|-----------|----------------|----------|
| Set of hex wrenches | 629440 | 220/3-SET | 1.5, 2, 2.5, 3 | 4        |

| Product name | SKU | Article | Dimensions     | Quantity |
|--------------|-----|---------|----------------|----------|
| Hex wrench   |     | 220/3   | 1.5, 2, 2.5, 3 | 4        |

<sup>\*</sup> Images of products are symbolic. All dimensions are in mm, and weight in grams. All listed dimensions may vary in tolerance.

## Safety (pictures)