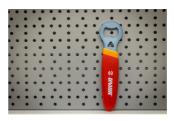

## Bottle opener with handle

45/2DP

## Product features

- An essential tool for your workshop, garage, or toolbox. This must-have tool ensures you can enjoy a refreshing beverage after a hard day's work.
- Precision-crafted from laser-cut tool steel for durability and longevity.
- Double-dipped handle offers superior comfort and hassle-free bottle opening.
- Designed with an Unior bike tools handle to seamlessly integrate with other Unior tools in your workshop.
- An essential tool for every workshop, garage, or toolbox, making it versatile and practical.
- Convenient hanging hole for easy storage and accessibility.
- Reward yourself with a cold drink "When Work's Done".

|        | L   | <b>A</b> | В  | Н |
|--------|-----|----------|----|---|
| 629429 | 155 | 62       | 40 | 5 |

<sup>\*</sup> Ürünlerin resimleri semboliktir. Bütün boyutlar mm ve ağırlık gram cinsindendir.