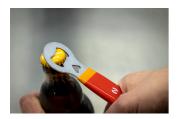

x. This must-have tool ensures you can enjoy a refreshing beverage after a hard day's work.
- Precision-crafted from laser-cut tool steel for durability and longevity.
- Double-dipped handle offers superior comfort and hassle-free bottle opening.
- Designed with an Unior bike tools handle to seamlessly integrate with other Unior tools in your workshop.
- An essential tool for every workshop, garage, or toolbox, making it versatile and practical.
- Convenient hanging hole for easy storage and accessibility.
- Reward yourself with a cold drink "When Work's Done".



|        | L   | <b>A</b> | В  | Н |
|--------|-----|----------|----|---|
| 629429 | 155 | 62       | 40 | 5 |

<sup>\*</sup> Ürünlerin resimleri semboliktir. Bütün boyutlar mm ve ağırlık gram cinsindendir.

## Usage (pictures)







## Related products



Mini bottle opener