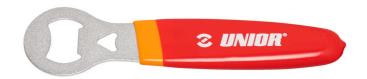

## Bottle opener with handle

45/2DP

## Product features

- An essential tool for your workshop, garage, or toolbox. This must-have tool ensures you can enjoy a refreshing beverage after a hard day's work.
- Precision-crafted from laser-cut tool steel for durability and longevity.
- Double-dipped handle offers superior comfort and hassle-free bottle opening.
- Designed with an Unior bike tools handle to seamlessly integrate with other Unior tools in your workshop.
- An essential tool for every workshop, garage, or toolbox, making it versatile and practical.
- Convenient hanging hole for easy storage and accessibility.
- Reward yourself with a cold drink "When Work's Done".