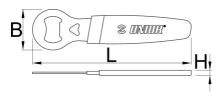

|        | L   | <b>A</b> | В  | Н |
|--------|-----|----------|----|---|
| 629429 | 155 | 62       | 40 | 5 |

<sup>\*</sup> Ürünlerin resimleri semboliktir. Bütün boyutlar mm ve ağırlık gram cinsindendir.