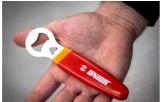

This must-have tool ensures you can enjoy a refreshing beverage after a hard day's work.
- Precision-crafted from laser-cut tool steel for durability and longevity.
- Double-dipped handle offers superior comfort and hassle-free bottle opening.
- Designed with an Unior bike tools handle to seamlessly integrate with other Unior tools in your workshop.
- An essential tool for every workshop, garage, or toolbox, making it versatile and practical.
- Convenient hanging hole for easy storage and accessibility.
- Reward yourself with a cold drink "When Work's Done".



|        | L   | <b>A</b> | В  | Н |
|--------|-----|----------|----|---|
| 629429 | 155 | 62       | 40 | 5 |

<sup>\*</sup> Ürünlerin resimleri semboliktir. Bütün boyutlar mm ve ağırlık gram cinsindendir.

## Usage (pictures)







## Related products



Mini bottle opener