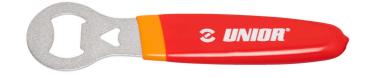

# Bottle opener with handle

#### Product features

- An essential tool for your workshop, garage, or toolbox. This must-have tool ensures you can enjoy a refreshing beverage after a hard day's work.
- Precision-crafted from laser-cut tool steel for durability and longevity.
- Double-dipped handle offers superior comfort and hassle-free bottle opening.
- Designed with an Unior bike tools handle to seamlessly integrate with other Unior tools in your workshop.
- An essential tool for every workshop, garage, or toolbox, making it versatile and practical.
- Convenient hanging hole for easy storage and accessibility.
- Reward yourself with a cold drink "When Work's Done".