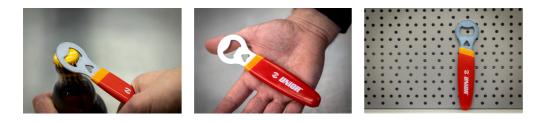

#### Product features

- An essential tool for your workshop, garage, or toolbox. This must-have tool ensures you can enjoy a refreshing beverage after a hard day's work.
- Precision-crafted from laser-cut tool steel for durability and longevity.
- Double-dipped handle offers superior comfort and hassle-free bottle opening.
- Designed with an Unior bike tools handle to seamlessly integrate with other Unior tools in your workshop.
- An essential tool for every workshop, garage, or toolbox, making it versatile and practical.
- Convenient hanging hole for easy storage and accessibility.
- Reward yourself with a cold drink "When Work's Done".



\* Images of products are symbolic. All dimensions are in mm, and weight in grams. All listed dimensions may vary in tolerance.

## Usage (pictures)



# Related products



Mini bottle opener