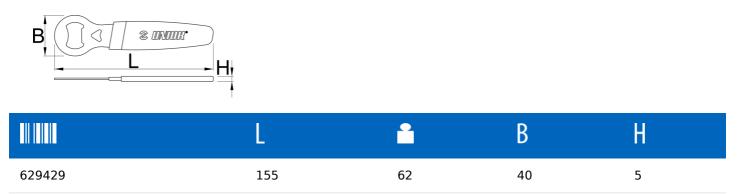

\* Images of products are symbolic. All dimensions are in mm, and weight in grams. All listed dimensions may vary in tolerance.