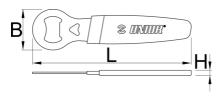

|        | L   | •  | В  | H |
|--------|-----|----|----|---|
| 629429 | 155 | 62 | 40 | 5 |

<sup>\*</sup> Imazhet e produkteve janë simbolike. Të gjitha dimensionet janë në mm, pesha në gram. Të gjitha dimensionet e listuara mund të ndryshojnë në tolerancë.