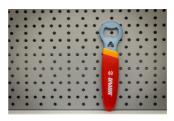

## Bottle opener with handle

45/2DP

## Product features

- An essential tool for your workshop, garage, or toolbox. This must-have tool ensures you can enjoy a refreshing beverage after a hard day's work.
- Precision-crafted from laser-cut tool steel for durability and longevity.
- Double-dipped handle offers superior comfort and hassle-free bottle opening.
- Designed with an Unior bike tools handle to seamlessly integrate with other Unior tools in your workshop.
- An essential tool for every workshop, garage, or toolbox, making it versatile and practical.
- Convenient hanging hole for easy storage and accessibility.
- Reward yourself with a cold drink "When Work's Done".

|        | L   | •  | В  | H |
|--------|-----|----|----|---|
| 629429 | 155 | 62 | 40 | 5 |

<sup>\*</sup> Imazhet e produkteve janë simbolike. Të gjitha dimensionet janë në mm, pesha në gram. Të gjitha dimensionet e listuara mund të ndryshojnë në tolerancë.