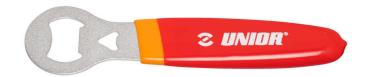

## Bottle opener with handle

45/2DP

## Product features

- An essential tool for your workshop, garage, or toolbox. This must-have tool ensures you can enjoy a refreshing beverage after a hard day's work.
- Precision-crafted from laser-cut tool steel for durability and longevity.
- Double-dipped handle offers superior comfort and hassle-free bottle opening.
- Designed with an Unior bike tools handle to seamlessly integrate with other Unior tools in your workshop.
- An essential tool for every workshop, garage, or toolbox, making it versatile and practical.
- Convenient hanging hole for easy storage and accessibility.
- Reward yourself with a cold drink "When Work's Done".