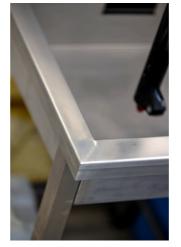

## Product features

- A perfect addition to our modular workbenches the Suspension Service Sink.
- Designed to make working on suspension forks and shocks as efficient as possible, it's constructed entirely of stainless steel and is equipped with a host of features developed with input from service professionals.
- Auto adjust clamp will hold the suspension component securely and allows you to set the desired orientation. We've perforated the rear panel to accept hooks in any configuration

to hang parts for easy access and drying. The sink shape and function has been optimized for easy drainage using smooth drip holes and a valved drain to collect waste oil safely. Finally there are adjustable feet which allow you to level the sink and ensure correct function at all times.