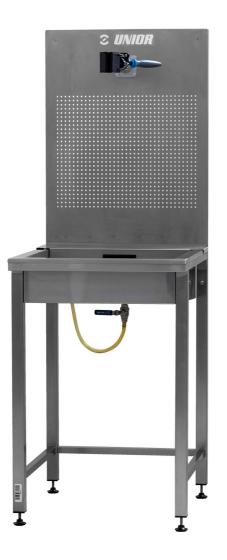

## Suspension service sink

## 990SIN

## Product features

- A perfect addition to our modular workbenches the Suspension Service Sink.
- Designed to make working on suspension forks and shocks as efficient as possible, it's constructed entirely of stainless steel and is equipped with a host of features developed with input from service professionals.
- Auto adjust clamp will hold the suspension component securely and allows you to set the desired orientation. We've perforated the rear panel to accept hooks in any configuration

to hang parts for easy access and drying. The sink shape and function has been optimized for easy drainage using smooth drip holes and a valved drain to collect waste oil safely. Finally there are adjustable feet which allow you to level the sink and ensure correct function at all times.