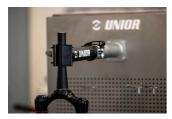

## Product features

- A perfect addition to our modular workbenches the Suspension Service Sink.
- Designed to make working on suspension forks and shocks as efficient as possible, it's constructed entirely of stainless steel and is equipped with a host of features developed with input from service professionals.
- Auto adjust clamp will hold the suspension component securely and allows you to set the desired orientation. We've perforated the rear panel to accept hooks in any configuration