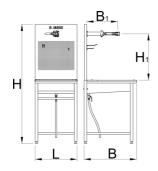

|        | L   | В   | B1  | HŁ   | H₹   | H1  | <b>1</b> |
|--------|-----|-----|-----|------|------|-----|----------|
| 629350 | 600 | 751 | 442 | 1707 | 1750 | 665 | 41000    |

\* Ürünlerin resimleri semboliktir. Bütün boyutlar mm ve ağırlık gram cinsindendir.