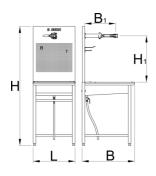

|        | L   | В   | B1  | H₹   | HŦ   | H1  |       |
|--------|-----|-----|-----|------|------|-----|-------|
| 629350 | 600 | 751 | 442 | 1707 | 1750 | 665 | 41000 |

<sup>\*</sup> Obrázky sú symbolické. Všetky rozmery sú v mm, hmotnosť je v g. Všetky udané rozmery sa môžu líšiť v rámci tolerancie.