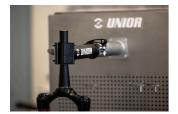

## Product features

- A perfect addition to our modular workbenches the Suspension Service Sink.
- Designed to make working on suspension forks and shocks as efficient as possible, it's constructed entirely of stainless steel and is equipped with a host of features developed with input from service professionals.
- Auto adjust clamp will hold the suspension component securely and allows you to set the desired orientation. We've perforated the rear panel to accept hooks in any configuration

## Usage (pictures)