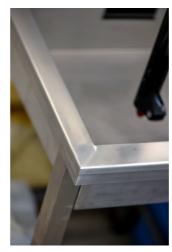

## Product features

- A perfect addition to our modular workbenches the Suspension Service Sink.
- Designed to make working on suspension forks and shocks as efficient as possible, it's constructed entirely of stainless steel and is equipped with a host of features developed with input from service professionals.
- Auto adjust clamp will hold the suspension component securely and allows you to set the desired orientation. We've perforated the rear panel to accept hooks in any configuration