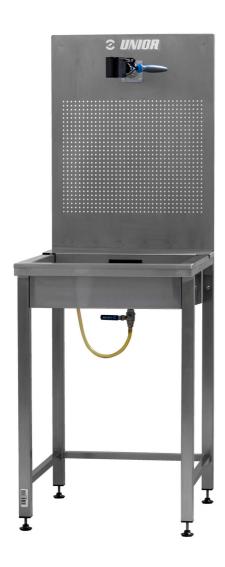

## Suspension service sink

990SIN

## Product features

- A perfect addition to our modular workbenches the Suspension Service Sink.
- Designed to make working on suspension forks and shocks as efficient as possible, it's constructed entirely of stainless steel and is equipped with a host of features developed with input from service professionals.
- Auto adjust clamp will hold the suspension component securely and allows you to set the desired orientation. We've perforated the rear panel to accept hooks in any configuration

to hang parts for easy access and drying. The sink shape and function has been optimized for easy drainage using smooth drip holes and a valved drain to collect waste oil safely. Finally there are adjustable feet which allow you to level the sink and ensure correct function at all times.