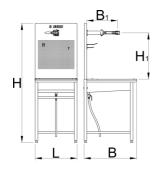

|        | L   | В   | B1  | HŁ   | H₹   | H1  | <b>1</b> |
|--------|-----|-----|-----|------|------|-----|----------|
| 629350 | 600 | 751 | 442 | 1707 | 1750 | 665 | 41000    |

\* Imaginea produsului este simbolica.Toate dimensiunile sunt exprimate în mm,greutatea în grame.