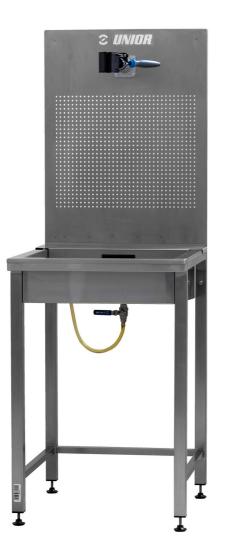

## Caracteristicile produsului

- A perfect addition to our modular workbenches the Suspension Service Sink.
- Designed to make working on suspension forks and shocks as efficient as possible, it's constructed entirely of stainless steel and is equipped with a host of features developed with input from service professionals.
- Auto adjust clamp will hold the suspension component securely and allows you to set the desired orientation. We've perforated the rear panel to accept hooks in any configuration

to hang parts for easy access and drying. The sink shape and function has been optimized for easy drainage using smooth drip holes and a valved drain to collect waste oil safely. Finally there are adjustable feet which allow you to level the sink and ensure correct function at all times.