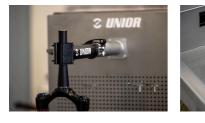

## Caracteristicile produsului

- A perfect addition to our modular workbenches the Suspension Service Sink.
- Designed to make working on suspension forks and shocks as efficient as possible, it's constructed entirely of stainless steel and is equipped with a host of features developed with input from service professionals.
- Auto adjust clamp will hold the suspension component securely and allows you to set the desired orientation. We've perforated the rear panel to accept hooks in any configuration