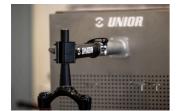

## Product attributen

- A perfect addition to our modular workbenches the Suspension Service Sink.
- Designed to make working on suspension forks and shocks as efficient as possible, it's constructed entirely of stainless steel and is equipped with a host of features developed with input from service professionals.
- Auto adjust clamp will hold the suspension component securely and allows you to set the desired orientation. We've perforated the rear panel to accept hooks in any configuration