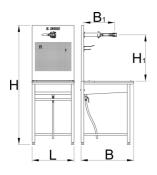

|        | L   | В   | B1  | H₹   | H₹   | H1  | •     |
|--------|-----|-----|-----|------|------|-----|-------|
| 629350 | 600 | 751 | 442 | 1707 | 1750 | 665 | 41000 |

<sup>\*</sup> Afbeeldingen van producten zijn symbolisch. Alle afmetingen zijn in mm en gewicht in gram. Alle vermelde afmetingen kunnen variëren in tolerantie.