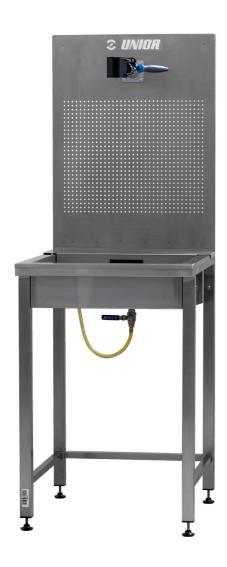

## Product attributen

- A perfect addition to our modular workbenches the Suspension Service Sink.
- Designed to make working on suspension forks and shocks as efficient as possible, it's constructed entirely of stainless steel and is equipped with a host of features developed with input from service professionals.
- Auto adjust clamp will hold the suspension component securely and allows you to set the desired orientation. We've perforated the rear panel to accept hooks in any configuration

to hang parts for easy access and drying. The sink shape and function has been optimized for easy drainage using smooth drip holes and a valved drain to collect waste oil safely. Finally there are adjustable feet which allow you to level the sink and ensure correct function at all times.