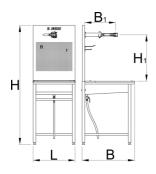

|        | L   | В   | B1  | H₹   | HŦ   | H1  |       |
|--------|-----|-----|-----|------|------|-----|-------|
| 629350 | 600 | 751 | 442 | 1707 | 1750 | 665 | 41000 |

<sup>\*</sup> Сликите на производите се симболични. Сите димензии се во мм, тежината е во грамови. Сите наведени димензии може да се разликуваат во ниво на толеранција