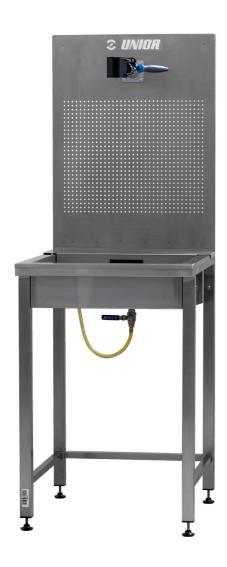

## Мијалник за сервис за суспензија

990SIN

## Product features

- A perfect addition to our modular workbenches the Suspension Service Sink.
- Designed to make working on suspension forks and shocks as efficient as possible, it's constructed entirely of stainless steel and is equipped with a host of features developed with input from service professionals.
- Auto adjust clamp will hold the suspension component securely and allows you to set the desired orientation. We've perforated the rear panel to accept hooks in any configuration

to hang parts for easy access and drying. The sink shape and function has been optimized for easy drainage using smooth drip holes and a valved drain to collect waste oil safely. Finally there are adjustable feet which allow you to level the sink and ensure correct function at all times.