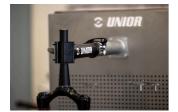

## Product features

- A perfect addition to our modular workbenches the Suspension Service Sink.
- Designed to make working on suspension forks and shocks as efficient as possible, it's constructed entirely of stainless steel and is equipped with a host of features developed with input from service professionals.
- Auto adjust clamp will hold the suspension component securely and allows you to set the desired orientation. We've perforated the rear panel to accept hooks in any configuration