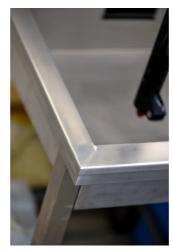

## Product features

- A perfect addition to our modular workbenches the Suspension Service Sink.
- Designed to make working on suspension forks and shocks as efficient as possible, it's constructed entirely of stainless steel and is equipped with a host of features developed with input from service professionals.
- Auto adjust clamp will hold the suspension component securely and allows you to set the desired orientation. We've perforated the rear panel to accept hooks in any configuration