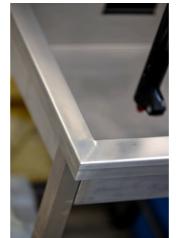

## Attributi del prodotto

- A perfect addition to our modular workbenches the Suspension Service Sink.
- Designed to make working on suspension forks and shocks as efficient as possible, it's constructed entirely of stainless steel and is equipped with a host of features developed with input from service professionals.
- Auto adjust clamp will hold the suspension component securely and allows you to set the desired orientation. We've perforated the rear panel to accept hooks in any configuration

to hang parts for easy access and drying. The sink shape and function has been optimized for easy drainage using smooth drip holes and a valved drain to collect waste oil safely. Finally there are adjustable feet which allow you to level the sink and ensure correct function at all times.