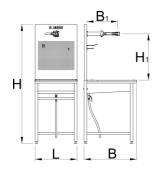

|        | L   | В   | B1  | HŁ   | H₹   | H1  | <b>1</b> |
|--------|-----|-----|-----|------|------|-----|----------|
| 629350 | 600 | 751 | 442 | 1707 | 1750 | 665 | 41000    |

\* Le immagini dei prodotti sono puramente simboliche. Tutte le dimensioni sono in mm, peso in grammi.