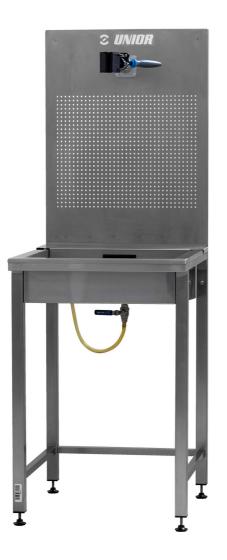

## Suspension service sink

## 990SIN

## Attributi del prodotto

- A perfect addition to our modular workbenches the Suspension Service Sink.
- Designed to make working on suspension forks and shocks as efficient as possible, it's constructed entirely of stainless steel and is equipped with a host of features developed with input from service professionals.
- Auto adjust clamp will hold the suspension component securely and allows you to set the desired orientation. We've perforated the rear panel to accept hooks in any configuration

to hang parts for easy access and drying. The sink shape and function has been optimized for easy drainage using smooth drip holes and a valved drain to collect waste oil safely. Finally there are adjustable feet which allow you to level the sink and ensure correct function at all times.