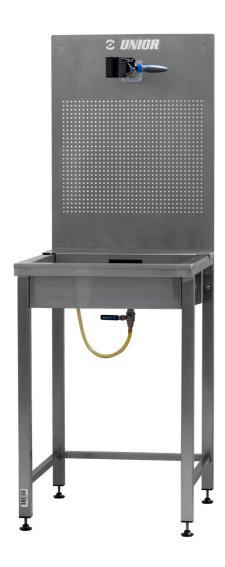

## Suspension service sink

990SIN

## Atributi proizvoda

- A perfect addition to our modular workbenches the Suspension Service Sink.
- Designed to make working on suspension forks and shocks as efficient as possible, it's constructed entirely of stainless steel and is equipped with a host of features developed with input from service professionals.
- Auto adjust clamp will hold the suspension component securely and allows you to set the desired orientation. We've perforated the rear panel to accept hooks in any configuration

to hang parts for easy access and drying. The sink shape and function has been optimized for easy drainage using smooth drip holes and a valved drain to collect waste oil safely. Finally there are adjustable feet which allow you to level the sink and ensure correct function at all times.