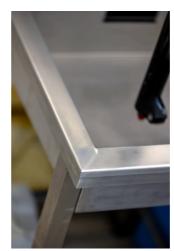

## Atributi proizvoda

- A perfect addition to our modular workbenches the Suspension Service Sink.
- Designed to make working on suspension forks and shocks as efficient as possible, it's constructed entirely of stainless steel and is equipped with a host of features developed with input from service professionals.
- Auto adjust clamp will hold the suspension component securely and allows you to set the desired orientation. We've perforated the rear panel to accept hooks in any configuration

to hang parts for easy access and drying. The sink shape and function has been optimized for easy drainage using smooth drip holes and a valved drain to collect waste oil safely. Finally there are adjustable feet which allow you to level the sink and ensure correct function at all times.