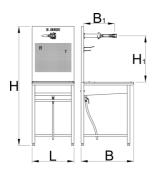

|        | L   | В   | B1  | H₹   | H₹   | H1  | <b>a</b> |
|--------|-----|-----|-----|------|------|-----|----------|
| 629350 | 600 | 751 | 442 | 1707 | 1750 | 665 | 41000    |

<sup>\*</sup> Slike proizvoda su simbolične. Sve dimenzije su u mm, masa je u g.