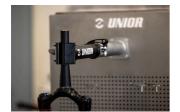

## Atributi proizvoda

- A perfect addition to our modular workbenches the Suspension Service Sink.
- Designed to make working on suspension forks and shocks as efficient as possible, it's constructed entirely of stainless steel and is equipped with a host of features developed with input from service professionals.
- Auto adjust clamp will hold the suspension component securely and allows you to set the desired orientation. We've perforated the rear panel to accept hooks in any configuration