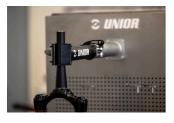

## Description produit

- A perfect addition to our modular workbenches the Suspension Service Sink.
- Designed to make working on suspension forks and shocks as efficient as possible, it's constructed entirely of stainless steel and is equipped with a host of features developed with input from service professionals.
- Auto adjust clamp will hold the suspension component securely and allows you to set the desired orientation. We've perforated the rear panel to accept hooks in any configuration