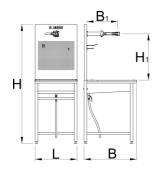

|        | L   | В   | B1  | HŁ   | H₹   | H1  | <b>1</b> |
|--------|-----|-----|-----|------|------|-----|----------|
| 629350 | 600 | 751 | 442 | 1707 | 1750 | 665 | 41000    |

\* Les images des produits ne sont pas contractuelles. Toutes les dimensions sont en mm, les poids en grammes.