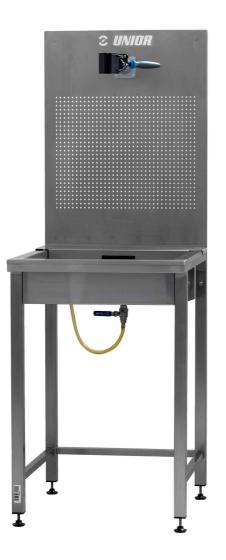

## Suspension service sink

## 990SIN

## Description produit

- A perfect addition to our modular workbenches the Suspension Service Sink.
- Designed to make working on suspension forks and shocks as efficient as possible, it's constructed entirely of stainless steel and is equipped with a host of features developed with input from service professionals.
- Auto adjust clamp will hold the suspension component securely and allows you to set the desired orientation. We've perforated the rear panel to accept hooks in any configuration

to hang parts for easy access and drying. The sink shape and function has been optimized for easy drainage using smooth drip holes and a valved drain to collect waste oil safely. Finally there are adjustable feet which allow you to level the sink and ensure correct function at all times.