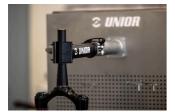

## 

- A perfect addition to our modular workbenches the Suspension Service Sink.
- Designed to make working on suspension forks and shocks as efficient as possible, it's constructed entirely of stainless steel and is equipped with a host of features developed with input from service professionals.
- Auto adjust clamp will hold the suspension component securely and allows you to set the desired orientation. We've perforated the rear panel to accept hooks in any configuration