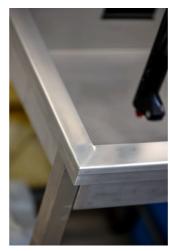

## 

- A perfect addition to our modular workbenches the Suspension Service Sink.
- Designed to make working on suspension forks and shocks as efficient as possible, it's constructed entirely of stainless steel and is equipped with a host of features developed with input from service professionals.
- Auto adjust clamp will hold the suspension component securely and allows you to set the desired orientation. We've perforated the rear panel to accept hooks in any configuration