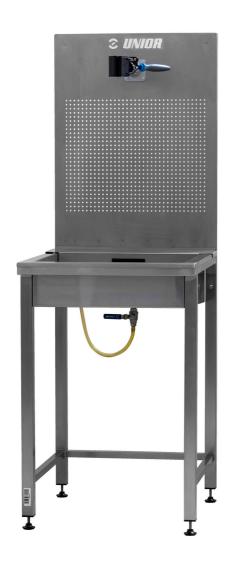

## Suspension service sink

990SIN

## 

- A perfect addition to our modular workbenches the Suspension Service Sink.
- Designed to make working on suspension forks and shocks as efficient as possible, it's constructed entirely of stainless steel and is equipped with a host of features developed with input from service professionals.
- Auto adjust clamp will hold the suspension component securely and allows you to set the desired orientation. We've perforated the rear panel to accept hooks in any configuration

to hang parts for easy access and drying. The sink shape and function has been optimized for easy drainage using smooth drip holes and a valved drain to collect waste oil safely. Finally there are adjustable feet which allow you to level the sink and ensure correct function at all times.