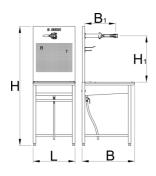

|        | L   | В   | B1  | H₹   | HŦ   | H1  |       |
|--------|-----|-----|-----|------|------|-----|-------|
| 629350 | 600 | 751 | 442 | 1707 | 1750 | 665 | 41000 |

<sup>\*</sup> Images of products are symbolic. All dimensions are in mm, and weight in grams. All listed dimensions may vary in tolerance.