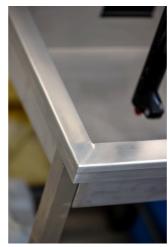

## Product attributen

- A perfect addition to our modular workbenches the Suspension Service Sink.
- Designed to make working on suspension forks and shocks as efficient as possible, it's constructed entirely of stainless steel and is equipped with a host of features developed with input from service professionals.
- Auto adjust clamp will hold the suspension component securely and allows you to set the desired orientation. We've perforated the rear panel to accept hooks in any configuration