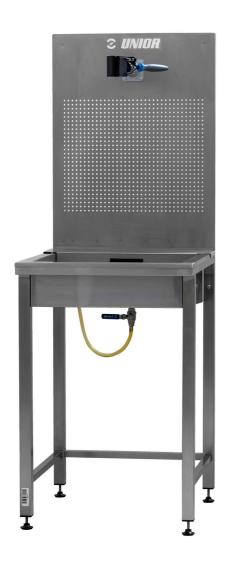

## Suspension service sink

990SIN

## Product attributen

- A perfect addition to our modular workbenches the Suspension Service Sink.
- Designed to make working on suspension forks and shocks as efficient as possible, it's constructed entirely of stainless steel and is equipped with a host of features developed with input from service professionals.
- Auto adjust clamp will hold the suspension component securely and allows you to set the desired orientation. We've perforated the rear panel to accept hooks in any configuration

to hang parts for easy access and drying. The sink shape and function has been optimized for easy drainage using smooth drip holes and a valved drain to collect waste oil safely. Finally there are adjustable feet which allow you to level the sink and ensure correct function at all times.