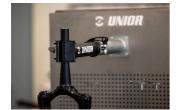

## Product attributen

- A perfect addition to our modular workbenches the Suspension Service Sink.
- Designed to make working on suspension forks and shocks as efficient as possible, it's constructed entirely of stainless steel and is equipped with a host of features developed with input from service professionals.
- Auto adjust clamp will hold the suspension component securely and allows you to set the desired orientation. We've perforated the rear panel to accept hooks in any configuration