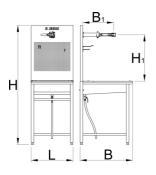

|        | L   | В   | B1  | H₹   | H₹   | H1  |       |
|--------|-----|-----|-----|------|------|-----|-------|
| 629350 | 600 | 751 | 442 | 1707 | 1750 | 665 | 41000 |

<sup>\*</sup> Afbeeldingen van producten zijn symbolisch. Alle afmetingen zijn in mm, en het gewicht in grammen. Alle vermelde afmetingen kunnen variëren in tolerantie.