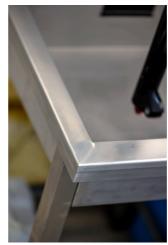

## Product features

- A perfect addition to our modular workbenches the Suspension Service Sink.
- Designed to make working on suspension forks and shocks as efficient as possible, it's constructed entirely of stainless steel and is equipped with a host of features developed with input from service professionals.
- Auto adjust clamp will hold the suspension component securely and allows you to set the desired orientation. We've perforated the rear panel to accept hooks in any configuration

to hang parts for easy access and drying. The sink shape and function has been optimized for easy drainage using smooth drip holes and a valved drain to collect waste oil safely. Finally there are adjustable feet which allow you to level the sink and ensure correct function at all times.