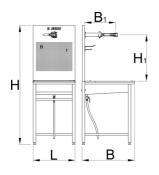

|        | L   | В   | B1  | H <b>±</b> | H₹   | H1  | •     |
|--------|-----|-----|-----|------------|------|-----|-------|
| 629350 | 600 | 751 | 442 | 1707       | 1750 | 665 | 41000 |

<sup>\*</sup> Images of products are symbolic. All dimensions are in mm, and weight in grams. All listed dimensions may vary in tolerance.