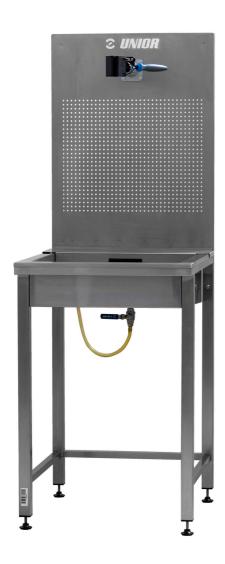

## Suspension service sink

990SIN

## Product features

- A perfect addition to our modular workbenches the Suspension Service Sink.
- Designed to make working on suspension forks and shocks as efficient as possible, it's constructed entirely of stainless steel and is equipped with a host of features developed with input from service professionals.
- Auto adjust clamp will hold the suspension component securely and allows you to set the desired orientation. We've perforated the rear panel to accept hooks in any configuration

to hang parts for easy access and drying. The sink shape and function has been optimized for easy drainage using smooth drip holes and a valved drain to collect waste oil safely. Finally there are adjustable feet which allow you to level the sink and ensure correct function at all times.