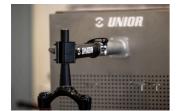

## Product features

- A perfect addition to our modular workbenches the Suspension Service Sink.
- Designed to make working on suspension forks and shocks as efficient as possible, it's constructed entirely of stainless steel and is equipped with a host of features developed with input from service professionals.
- Auto adjust clamp will hold the suspension component securely and allows you to set the desired orientation. We've perforated the rear panel to accept hooks in any configuration