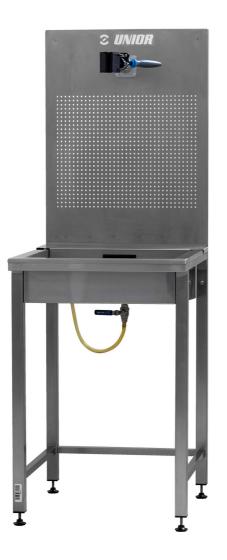

## Lavaman per servis

## 990SIN

## Product features

- A perfect addition to our modular workbenches the Suspension Service Sink.
- Designed to make working on suspension forks and shocks as efficient as possible, it's constructed entirely of stainless steel and is equipped with a host of features developed with input from service professionals.
- Auto adjust clamp will hold the suspension component securely and allows you to set the desired orientation. We've perforated the rear panel to accept hooks in any configuration

to hang parts for easy access and drying. The sink shape and function has been optimized for easy drainage using smooth drip holes and a valved drain to collect waste oil safely. Finally there are adjustable feet which allow you to level the sink and ensure correct function at all times.