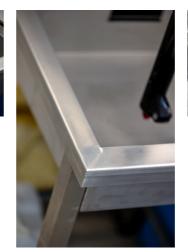

## Product features

- A perfect addition to our modular workbenches the Suspension Service Sink.
- Designed to make working on suspension forks and shocks as efficient as possible, it's constructed entirely of stainless steel and is equipped with a host of features developed with input from service professionals.
- Auto adjust clamp will hold the suspension component securely and allows you to set the desired orientation. We've perforated the rear panel to accept hooks in any configuration

to hang parts for easy access and drying. The sink shape and function has been optimized for easy drainage using smooth drip holes and a valved drain to collect waste oil safely. Finally there are adjustable feet which allow you to level the sink and ensure correct function at all times.