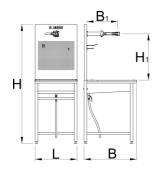

|        | L   | В   | B1  | HŁ   | H₹   | H1  | <b>1</b> |
|--------|-----|-----|-----|------|------|-----|----------|
| 629350 | 600 | 751 | 442 | 1707 | 1750 | 665 | 41000    |

\* Imazhet e produkteve janë simbolike. Të gjitha dimensionet janë në mm, pesha në gram. Të gjitha dimensionet e listuara mund të ndryshojnë në tolerancë.