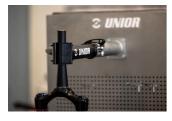

## Product features

- A perfect addition to our modular workbenches the Suspension Service Sink.
- Designed to make working on suspension forks and shocks as efficient as possible, it's constructed entirely of stainless steel and is equipped with a host of features developed with input from service professionals.
- Auto adjust clamp will hold the suspension component securely and allows you to set the desired orientation. We've perforated the rear panel to accept hooks in any configuration