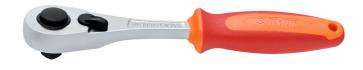

## Reversible ratchet 3/8"

## Product features

- material: premium flex chrome vanadium steel
- body drop forged
- entirely hardened and tempered
- surface finish: chrome plated to standard ISO 1456:2009
- ergonomic heavy duty double component handle
- made according to standard ISO 3315

## Advantages:

- 75 teeth
- 4,8° working angle
- Safety lock system
- The socket is simple released from the ratchet by pressing the button.

|        |      | <b>1</b> | L   | А  | В  |
|--------|------|----------|-----|----|----|
| 629378 | 3/8" | 239      | 200 | 30 | 35 |