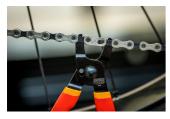

## Master Link pliers

## 1720/4DP



## Product features

- Master link pliers are designed for installation and removal of the chain master links on most 6 – 13 speed derailleur chains, including Sram flat top chains.
- Laser cut and heat treated.
- Features dual-function jaws capable of both opening and closing master links.
- Compatible with 6 13 speed derailleur chains, including Sram flat top chains.
- Equipped with double-dipped handles for enhanced comfort.
- material: premium flex plus carbon steel
- surface finish: chrome plated to standard ISO 1456:2009



\* Images of products are symbolic. All dimensions are in mm, and weight in grams. All listed dimensions may vary in tolerance.

## Usage (pictures)