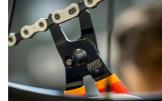

## Master Link pliers

## 1720/4DP



## Product features

- Master link pliers are designed for installation and removal of the chain master links on most 6 – 13 speed derailleur chains, including Sram flat top chains.
- Laser cut and heat treated.
- Features dual-function jaws capable of both opening and closing master links.
- Compatible with 6 13 speed derailleur chains, including Sram flat top chains.
- Equipped with double-dipped handles for enhanced comfort.
- material: premium flex plus carbon steel
- surface finish: chrome plated to standard ISO 1456:2009



\* Images of products are symbolic. All dimensions are in mm, and weight in grams. All listed dimensions may vary in tolerance.

## Usage (pictures)