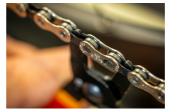

## Product features

- Master link pliers are designed for installation and removal of the chain master links on most 6 – 13 speed derailleur chains, including Sram flat top chains.
- Laser cut and heat treated.
- Features dual-function jaws capable of both opening and closing master links.
- Compatible with 6 13 speed derailleur chains, including Sram flat top chains.
- Equipped with double-dipped handles for enhanced comfort.
- material: premium flex plus carbon steel
- surface finish: chrome plated to standard ISO 1456:2009

## Usage (pictures)