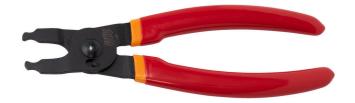

## Product features

- Master link pliers are designed for installation and removal of the chain master links on most 6 – 13 speed derailleur chains, including Sram flat top chains.
- Laser cut and heat treated.
- Features dual-function jaws capable of both opening and closing master links.
- Compatible with 6 13 speed derailleur chains, including Sram flat top chains.
- Equipped with double-dipped handles for enhanced comfort.
- material: premium flex plus carbon steel
- surface finish: chrome plated to standard ISO 1456:2009