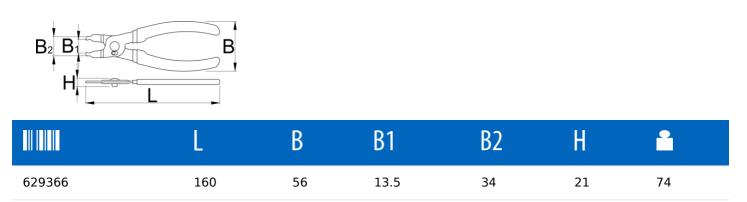

\* Images of products are symbolic. All dimensions are in mm, and weight in grams. All listed dimensions may vary in tolerance.