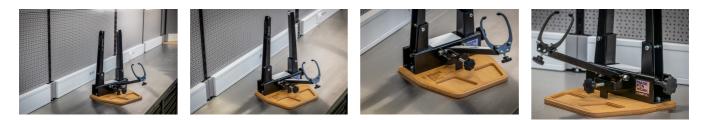

# Pro Truing Stand Wooden Base

#### 1689.9



### 

- Compatible with both V1 (623059) and V2 (629297) Pro truing stand
- Prevents scratching your wood or stainless-steel bench top
- Beech plywood with rounded edges
- Pre-drilled holes for truing stand mounting, mounting bolts included
- Two handy trays for storage of items such as spoke wrenches
- Unior Made For Work logo burned into wood



|        | L   | В   | Н  | <b>1</b> |
|--------|-----|-----|----|----------|
| 629368 | 328 | 300 | 18 | 1233     |

 $\ast$  Images of products are symbolic. All dimensions are in mm, and weight in grams. All listed dimensions may vary in tolerance.

## 用途 (pictures)



# Photo (pictures)