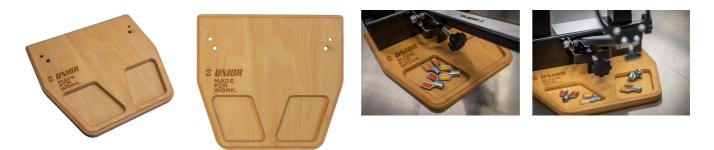

### 

- Compatible with both V1 (623059) and V2 (629297) Pro truing stand
- Prevents scratching your wood or stainless-steel bench top
- Beech plywood with rounded edges
- Pre-drilled holes for truing stand mounting, mounting bolts included
- Two handy trays for storage of items such as spoke wrenches
- Unior Made For Work logo burned into wood

# Photo (pictures)