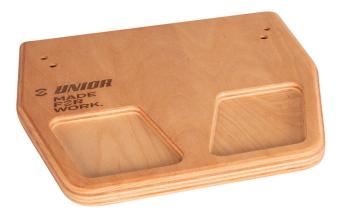

### 

- Compatible with both V1 (623059) and V2 (629297) Pro truing stand
- Prevents scratching your wood or stainless-steel bench top
- Beech plywood with rounded edges
- Pre-drilled holes for truing stand mounting, mounting bolts included
- Two handy trays for storage of items such as spoke wrenches
- Unior Made For Work logo burned into wood