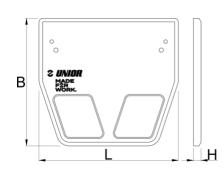

|        | L   | В   | Н  | <b>1</b> |
|--------|-----|-----|----|----------|
| 629368 | 328 | 300 | 18 | 1233     |

 $\ast$  Images of products are symbolic. All dimensions are in mm, and weight in grams. All listed dimensions may vary in tolerance.