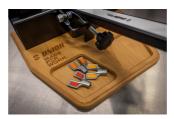

## Product features

- Compatible with both V1 (623059) and V2 (629297) Pro truing stand
- Prevents scratching your wood or stainless-steel bench top
- Beech plywood with rounded edges
- Pre-drilled holes for truing stand mounting, mounting bolts included
- Two handy trays for storage of items such as spoke wrenches
- Unior Made For Work logo burned into wood