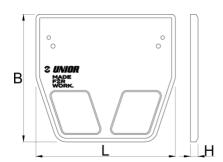

|        | L   | В   | H  | •    |
|--------|-----|-----|----|------|
| 629368 | 328 | 300 | 18 | 1233 |

 $^{\ast}$  Images of products are symbolic. All dimensions are in mm, and weight in grams. All listed dimensions may vary in tolerance.