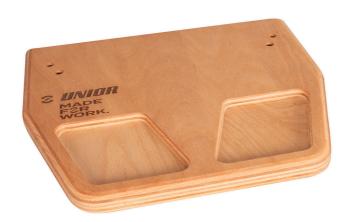

## Product features

- Compatible with both V1 (623059) and V2 (629297) Pro truing stand
- Prevents scratching your wood or stainless-steel bench top
- Beech plywood with rounded edges
- Pre-drilled holes for truing stand mounting, mounting bolts included
- Two handy trays for storage of items such as spoke wrenches
- Unior Made For Work logo burned into wood