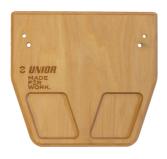

## Product features

- Compatible with both V1 (623059) and V2 (629297) Pro truing stand
- Prevents scratching your wood or stainless-steel bench top
- Beech plywood with rounded edges
- Pre-drilled holes for truing stand mounting, mounting bolts included
- Two handy trays for storage of items such as spoke wrenches
- Unior Made For Work logo burned into wood