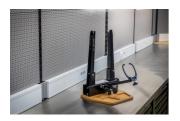

## Product features

- Compatible with both V1 (623059) and V2 (629297) Pro truing stand
- Prevents scratching your wood or stainless-steel bench top
- Beech plywood with rounded edges
- Pre-drilled holes for truing stand mounting, mounting bolts included
- Two handy trays for storage of items such as spoke wrenches
- Unior Made For Work logo burned into wood