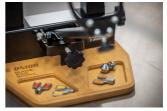

## Product features

- Compatible with both V1 (623059) and V2 (629297) Pro truing stand
- Prevents scratching your wood or stainless-steel bench top
- Beech plywood with rounded edges
- Pre-drilled holes for truing stand mounting, mounting bolts included
- Two handy trays for storage of items such as spoke wrenches
- Unior Made For Work logo burned into wood