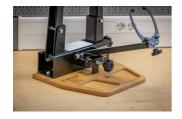

## Product features

- Compatible with both V1 (623059) and V2 (629297) Pro truing stand
- Prevents scratching your wood or stainless-steel bench top
- Beech plywood with rounded edges
- Pre-drilled holes for truing stand mounting, mounting bolts included
- Two handy trays for storage of items such as spoke wrenches
- Unior Made For Work logo burned into wood