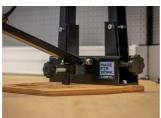

## Product features

- Compatible with both V1 (623059) and V2 (629297) Pro truing stand
- Prevents scratching your wood or stainless-steel bench top
- Beech plywood with rounded edges
- Pre-drilled holes for truing stand mounting, mounting bolts included
- Two handy trays for storage of items such as spoke wrenches
- Unior Made For Work logo burned into wood