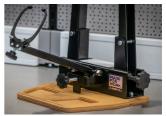

## Product features

- Compatible with both V1 (623059) and V2 (629297) Pro truing stand
- Prevents scratching your wood or stainless-steel bench top
- Beech plywood with rounded edges
- Pre-drilled holes for truing stand mounting, mounting bolts included
- Two handy trays for storage of items such as spoke wrenches
- Unior Made For Work logo burned into wood