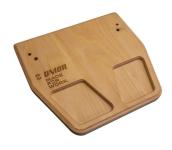

## Product features

- Compatible with both V1 (623059) and V2 (629297) Pro truing stand
- Prevents scratching your wood or stainless-steel bench top
- Beech plywood with rounded edges
- Pre-drilled holes for truing stand mounting, mounting bolts included
- Two handy trays for storage of items such as spoke wrenches
- Unior Made For Work logo burned into wood