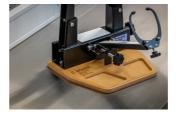

## Product features

- Compatible with both V1 (623059) and V2 (629297) Pro truing stand
- Prevents scratching your wood or stainless-steel bench top
- Beech plywood with rounded edges
- Pre-drilled holes for truing stand mounting, mounting bolts included
- Two handy trays for storage of items such as spoke wrenches
- Unior Made For Work logo burned into wood