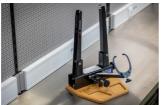

## Product features

- Compatible with both V1 (623059) and V2 (629297) Pro truing stand
- Prevents scratching your wood or stainless-steel bench top
- Beech plywood with rounded edges
- Pre-drilled holes for truing stand mounting, mounting bolts included
- Two handy trays for storage of items such as spoke wrenches
- Unior Made For Work logo burned into wood