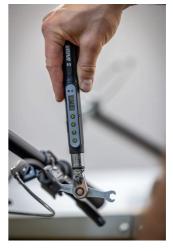

## Caracteristicile produsului

Introducing the Flare Nut Wrench. This double-sided wrench features a 7mm and 8mm opening on each side, making it versatile and suitable for a wide range of brake systems. The five-sided head holds the nut on five sides, spreading the force evenly and preventing damage to the fasteners. This wrench is specifically designed to be used on any hydraulic brake system, including compression hydraulic hose nuts and bleed nipples. Its low-profile design allows for easy access to fittings in tight spaces. Additionally, the Flare Nut Wrench can be used as a standalone tool or in combination with a torque wrench via its built-in 1/4" square drive.

- Double sided wrench with 7 and 8mm opening,
- Each side features five sided flare wrench head that holds the nut on five sides and spreads the force evenly, preventing damaging the fasteners.
- Designed to be used on any hydraulic brake system to be used with compression hydraulic hose nuts and bleed nipples.
- Low profile design for easier access to the fitting in tight spaces
- Designed to work as a standalone wrench or be used as a crow foot in combination with torque wrench via 1/4" built in square drive.