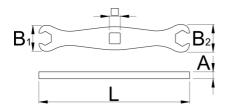

|        | L  | B1 | B2 |      | Α |    |
|--------|----|----|----|------|---|----|
| 629365 | 87 | 15 | 16 | 6.35 | 4 | 27 |

\* Imaginea produsului este simbolica.Toate dimensiunile sunt exprimate în mm,greutatea în grame.