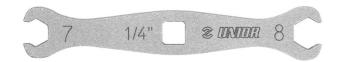

## Flare nut wrench

1760/2

## Caracteristicile produsului

Introducing the Flare Nut Wrench. This double-sided wrench features a 7mm and 8mm opening on each side, making it versatile and suitable for a wide range of brake systems. The five-sided head holds the nut on five sides, spreading the force evenly and preventing damage to the fasteners. This wrench is specifically designed to be used on any hydraulic brake system, including compression hydraulic hose nuts and bleed nipples. Its low-profile design allows for easy access to fittings in tight spaces. Additionally, the Flare Nut Wrench can be used as a standalone tool or in combination with a torque wrench via its built-in 1/4" square drive.

- Double sided wrench with 7 and 8mm opening,
- Each side features five sided flare wrench head that holds the nut on five sides and spreads the force evenly, preventing damaging the fasteners.
- Designed to be used on any hydraulic brake system to be used with compression hydraulic hose nuts and bleed nipples.
- Low profile design for easier access to the fitting in tight spaces
- Designed to work as a standalone wrench or be used as a crow foot in combination with torque wrench via 1/4" built in square drive.