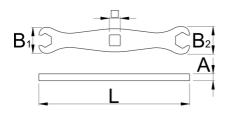

|        | L  | B1 | B2 |      | А | <b>•</b> |
|--------|----|----|----|------|---|----------|
| 629365 | 87 | 15 | 16 | 6.35 | 4 | 27       |

\* Сликите на производите се симболични. Сите димензии се во мм, тежината е во грамови. Сите наведени димензии може да се разликуваат во ниво на толеранција