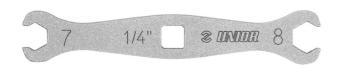

## Product features

Introducing the Flare Nut Wrench. This double-sided wrench features a 7mm and 8mm opening on each side, making it versatile and suitable for a wide range of brake systems. The fivesided head holds the nut on five sides, spreading the force evenly and preventing damage to the fasteners. This wrench is specifically designed to be used on any hydraulic brake system, including compression hydraulic hose nuts and bleed nipples. Its low-profile design allows for easy access to fittings in tight spaces. Additionally, the Flare Nut Wrench can be used as a standalone tool or in combination with a torque wrench via its built-in 1/4" square drive.

- Double sided wrench with 7 and 8mm opening,
- Each side features five sided flare wrench head that holds the nut on five sides and spreads the force evenly, preventing damaging the fasteners.
- Designed to be used on any hydraulic brake system to be used with compression hydraulic hose nuts and bleed nipples.
- Low profile design for easier access to the fitting in tight spaces
- Designed to work as a standalone wrench or be used as a crow foot in combination with torque wrench via 1/4" built in square drive.