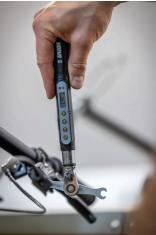

ch side features five sided flare wrench head that holds the nut on five sides and spreads the force evenly, preventing damaging the fasteners.
- Designed to be used on any hydraulic brake system to be used with compression hydraulic hose nuts and bleed nipples.
- Low profile design for easier access to the fitting in tight spaces
- Designed to work as a standalone wrench or be used as a crow foot in combination with torque wrench via 1/4" built in square drive.



|        | L  | B1 | B2 |      | А | <b>•</b> |
|--------|----|----|----|------|---|----------|
| 629365 | 87 | 15 | 16 | 6.35 | 4 | 27       |

\* Сликите на производите се симболични. Сите димензии се во мм, тежината е во грамови. Сите наведени димензии може да се разликуваат во ниво на толеранција

## Usage (pictures)