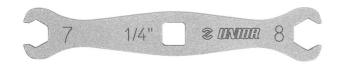

## Product attributen

Introducing the Flare Nut Wrench. This double-sided wrench features a 7mm and 8mm opening on each side, making it versatile and suitable for a wide range of brake systems. The five-sided head holds the nut on five sides, spreading the force evenly and preventing damage to the fasteners. This wrench is specifically designed to be used on any hydraulic brake system, including compression hydraulic hose nuts and bleed nipples. Its low-profile design allows for easy access to fittings in tight spaces. Additionally, the Flare Nut Wrench can be used as a standalone tool or in combination with a torque wrench via its built-in 1/4" square drive.

- Double sided wrench with 7 and 8mm opening,
- Each side features five sided flare wrench head that holds the nut on five sides and spreads the force evenly, preventing damaging the fasteners.
- Designed to be used on any hydraulic brake system to be used with compression hydraulic hose nuts and bleed nipples.
- Low profile design for easier access to the fitting in tight spaces
- Designed to work as a standalone wrench or be used as a crow foot in combination with torque wrench via 1/4" built in square drive.