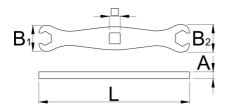

|        | L  | B1 | B2 |      | Α |    |
|--------|----|----|----|------|---|----|
| 629365 | 87 | 15 | 16 | 6.35 | 4 | 27 |

\* Afbeeldingen van producten zijn symbolisch. Alle afmetingen zijn in mm, en het gewicht in grammen. Alle vermelde afmetingen kunnen variëren in tolerantie.