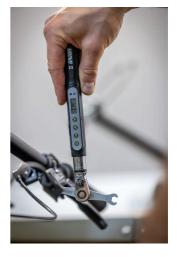

## Product attributen

Introducing the Flare Nut Wrench. This double-sided wrench features a 7mm and 8mm opening on each side, making it versatile and suitable for a wide range of brake systems. The five-sided head holds the nut on five sides, spreading the force evenly and preventing damage to the fasteners. This wrench is specifically designed to be used on any hydraulic brake system, including compression hydraulic hose nuts and bleed nipples. Its low-profile design allows for easy access to fittings in tight spaces. Additionally, the Flare Nut Wrench can be used as a standalone tool or in combination with a torque wrench via its built-in 1/4" square drive.

- Double sided wrench with 7 and 8mm opening,
- Each side features five sided flare wrench head that holds the nut on five sides and spreads the force evenly, preventing damaging the fasteners.
- Designed to be used on any hydraulic brake system to be used with compression hydraulic hose nuts and bleed nipples.
- Low profile design for easier access to the fitting in tight spaces
- Designed to work as a standalone wrench or be used as a crow foot in combination with torque wrench via 1/4" built in square drive.