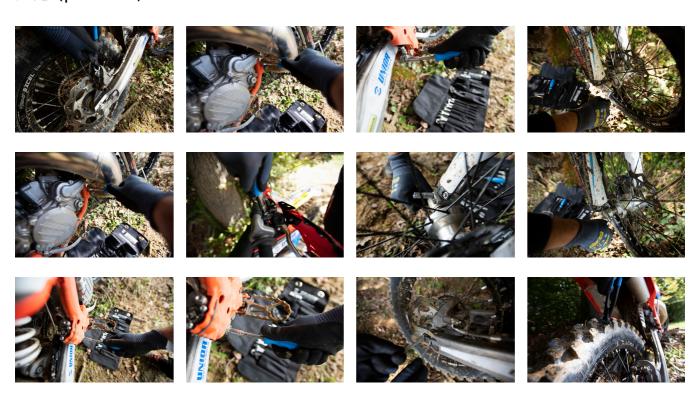

40      | 3  |
| 1/4"平口螺□刀    |                | 187/2SL   | 0.8 x 4, 1,0 x 5,5       | 2  |
| 1/4"十字螺□批□   | <b>e</b> []    | 187/2PH   | PH 1, PH 2               | 2  |
| 1/4"套筒       |                | 188/2 6p  | 6, 8, 10, 12, 13, 14     | 6  |
| 1/4"T型手柄滑杆   | ₫ <del>}</del> | 188.3/2   | 1/4"                     | 1  |
| 1/4" 延□杆     |                | 188.4/2   | 1/4"x100                 | 1  |
| 1/4" 旋□手柄    |                | 188.8     | 1/4"                     | 1  |
| 水□□          |                | 447/4PHPP | 240                      | 1  |
| 胡桃□          |                | 531/4P    | 190                      | 1  |

<sup>\*</sup> Images of products are symbolic. All dimensions are in mm, and weight in grams. All listed dimensions may vary in tolerance.

### 用途 (pictures)



## Photo (pictures)



## Related products