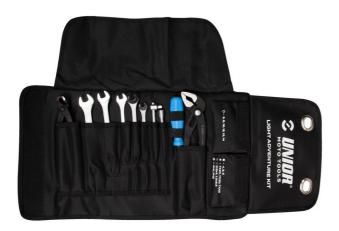

# Light adventure kit

3700LIGHT KIT

#### 

- Light adventure kit a simple but very effective solution of carefully selected hand tools that is designed from the ground up for technical problems that appear on motorcycle rides. With its portable design, it's perfect for endless adventures or just for joyful short rides in your local area or region. It is made as a small wrap, so it's easy to store and carry around, and just big enough to contain all the essential high-quality Unior tools that every motorcycle owner needs.
- Small, light and portable formfactor.
- It includes all the essential hand tools for maintaining and fixing motorbikes on the go.
- Hand tools and wrap are made out of high quality materials, which provide high durability and sustainability.
- It includes 26 different hand tools.

| 0000                | SKU    | 文章            | 尺寸 | 数量 |
|---------------------|--------|---------------|----|----|
| Light adventure kit | 629363 | 3700LIGHT KIT |    | 26 |

| 0000         | SKU            | 文章        | 尺寸                       | 数量 |
|--------------|----------------|-----------|--------------------------|----|
| 开口扳手         | 2              | 110/1     | 8 x 10, 12 x 13, 14 x 17 | 3  |
| 短柄□用扳手       | 5              | 125/1     | 8, 10                    | 2  |
| 1/4"六角螺□批套筒  |                | 187/2HX   | 4, 5, 6                  | 3  |
| 1/4" TX型螺□批□ |                | 187/2TX   | TX 20, TX 30, TX 40      | 3  |
| 1/4"平口螺□刀    |                | 187/2SL   | 0.8 x 4, 1,0 x 5,5       | 2  |
| 1/4"十字螺□批□   | <b>e</b> []    | 187/2PH   | PH 1, PH 2               | 2  |
| 1/4"套筒       |                | 188/2 6p  | 6, 8, 10, 12, 13, 14     | 6  |
| 1/4"T型手柄滑杆   | ₫ <del>}</del> | 188.3/2   | 1/4"                     | 1  |
| 1/4" 延□杆     |                | 188.4/2   | 1/4"x100                 | 1  |
| 1/4" 旋□手柄    |                | 188.8     | 1/4"                     | 1  |
| 水□□          |                | 447/4PHPP | 240                      | 1  |
| 胡桃□          |                | 531/4P    | 190                      | 1  |