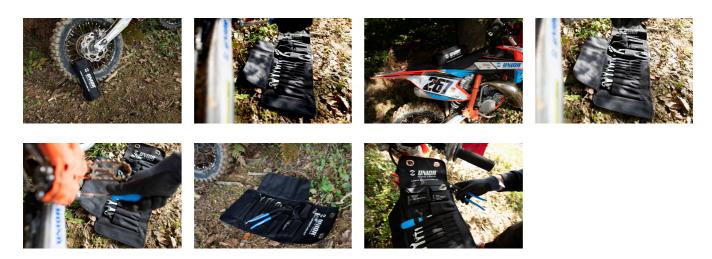

口螺□刀    |                | 187/2SL   | 0.8 x 4, 1,0 x 5,5       | 2  |
| 1/4"十字螺□批□   | <b>e</b> []    | 187/2PH   | PH 1, PH 2               | 2  |
| 1/4"套筒       |                | 188/2 6p  | 6, 8, 10, 12, 13, 14     | 6  |
| 1/4"T型手柄滑杆   | ₫ <del>}</del> | 188.3/2   | 1/4"                     | 1  |
| 1/4" 延□杆     |                | 188.4/2   | 1/4"x100                 | 1  |
| 1/4" 旋□手柄    |                | 188.8     | 1/4"                     | 1  |
| 水□□          |                | 447/4PHPP | 240                      | 1  |
| 胡桃□          |                | 531/4P    | 190                      | 1  |

<sup>\*</sup> Images of products are symbolic. All dimensions are in mm, and weight in grams. All listed dimensions may vary in tolerance.

### 用途 (pictures)



## Photo (pictures)



## Related products