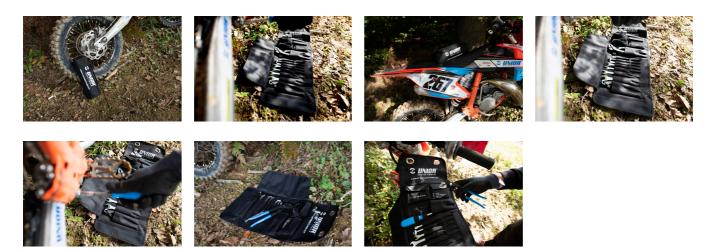

|               | 188/2 6p  | 6, 8, 10, 12, 13, 14     | 6        |
| Sliding T - handle 1/4"                 | d.<br>Lenner  | 188.3/2   | 1/4"                     | 1        |
| Extension bar 1/4"                      | ţ             | 188.4/2   | 1/4"×100                 | 1        |
| Spinner handle 1/4"                     |               | 188.8     | 1/4"                     | 1        |
| Waterpump pliers                        |               | 447/4PHPP | 240                      | 1        |
| Tower pincers                           |               | 531/4P    | 190                      | 1        |

 $\ast$  Images of products are symbolic. All dimensions are in mm, and weight in grams. All listed dimensions may vary in tolerance.

## Usage (pictures)



## Photo (pictures)



# Related products



MX Pro Kit tool set