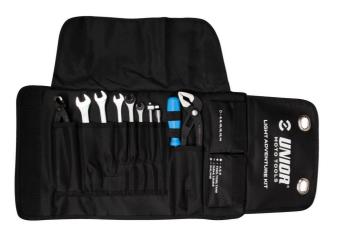

# Light adventure kit

### 3700LIGHT KIT

#### Product features

- Light adventure kit a simple but very effective solution of carefully selected hand tools that is designed from the ground up for technical problems that appear on motorcycle rides. With its portable design, it's perfect for endless adventures or just for joyful short rides in your local area or region. It is made as a small wrap, so it's easy to store and carry around, and just big enough to contain all the essential high-quality Unior tools that every motorcycle owner needs.
- Small, light and portable formfactor.
- It includes all the essential hand tools for maintaining and fixing motorbikes on the go.
- Hand tools and wrap are made out of high quality materials, which provide high durability and sustainability.
- It includes 26 different hand tools.

| Product name        | SKU    | Article          | Dimensions | Quantity |
|---------------------|--------|------------------|------------|----------|
| Light adventure kit | 629363 | 3700LIGHT<br>KIT |            | 26       |

| Product name                            | SKU           | Article   | Dimensions               | Quantity |
|-----------------------------------------|---------------|-----------|--------------------------|----------|
| Open end wrench                         |               | 110/1     | 8 x 10, 12 x 13, 14 x 17 | 3        |
| Combination wrench, short type          | ) <b></b>     | 125/1     | 8, 10                    | 2        |
| Hex socket 1/4"                         |               | 187/2HX   | 4, 5, 6                  | 3        |
| Screwdriver socket with TX profile 1/4" |               | 187/2TX   | TX 20, TX 30, TX 40      | 3        |
| Slotted screwdriver socket 1/4"         | $\overline{}$ | 187/2SL   | 0.8 x 4, 1,0 x 5,5       | 2        |
| Crosstip screwdriver socket 1/4"        | <[]           | 187/2PH   | PH 1, PH 2               | 2        |
| Socket 1/4", 6 point                    |               | 188/2 6p  | 6, 8, 10, 12, 13, 14     | 6        |
| Sliding T - handle 1/4"                 | d.<br>Lenner  | 188.3/2   | 1/4"                     | 1        |
| Extension bar 1/4"                      | ţ             | 188.4/2   | 1/4"×100                 | 1        |
| Spinner handle 1/4"                     |               | 188.8     | 1/4"                     | 1        |
| Waterpump pliers                        |               | 447/4PHPP | 240                      | 1        |
| Tower pincers                           |               | 531/4P    | 190                      | 1        |