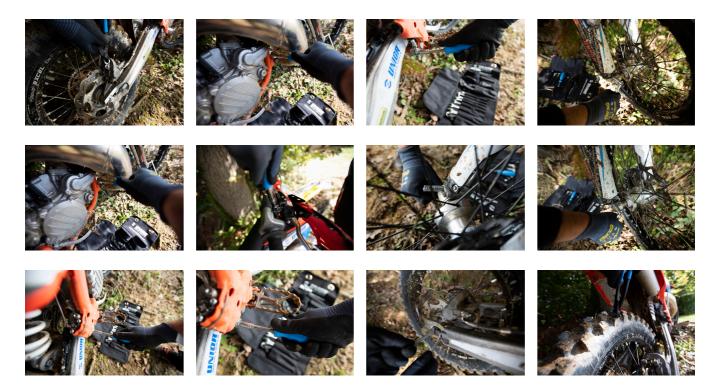

point                    |               | 188/2 6p  | 6, 8, 10, 12, 13, 14     | 6        |
| Sliding T - handle 1/4"                 | d.<br>Lenner  | 188.3/2   | 1/4"                     | 1        |
| Extension bar 1/4"                      | ţ             | 188.4/2   | 1/4"×100                 | 1        |
| Spinner handle 1/4"                     |               | 188.8     | 1/4"                     | 1        |
| Waterpump pliers                        |               | 447/4PHPP | 240                      | 1        |
| Tower pincers                           |               | 531/4P    | 190                      | 1        |

 $\ast$  Images of products are symbolic. All dimensions are in mm, and weight in grams. All listed dimensions may vary in tolerance.

## Usage (pictures)



## Photo (pictures)



# Related products



MX Pro Kit tool set