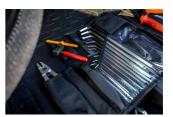

## Product features

- Unior's Tool Wrap is a great solution for BMX riders who want to be ready for everything on race day or just perform a quick fix at home.
- The roll is compact, light, and easy to store in your backpack or your car.
- Great selection of BMX specific tools
- Long ball end hexagon wrench, sizes 1.5, 2, 2.5, 3, 4, 5, 6, 7, 8, 10 mm
- Cable housing cutters
- Chain wear indicator
- Set of two tire levers
- Chain tool
- Master link pliers
- Pedal wrench
- Open end wrench 8 × 10

### Roll features:

- Aluminum eyelets for mounting the wrap on a car seat headrest
- Strong Velcro® straps for secure closure
- Side pockets with full flaps for parts or additional tools
- Additional elastic straps for even more tools
- Made from coated PU material, waterproof and oil resistant

| Product name                        | SKU      | Article               | Dimensions                           | Quantity |
|-------------------------------------|----------|-----------------------|--------------------------------------|----------|
| BMX roll set                        | 629349   | 1600BMX-ROLL          |                                      | 21       |
| Tool Roll                           |          | 970ROLL               | 500 x 285                            | 1        |
| Açık ağızlı anahtar                 | D=C      | 110/1                 | 8 x 10                               | 1        |
| Cable housing cutters               |          | 584/4BI-US            | 180                                  | 1        |
| Vida tipi zincir aleti, temel       |          | 1647HOBBY/4P-<br>US   |                                      | 1        |
| Pedal wrench                        |          | 1613/2DP-US           | 15                                   | 1        |
| İki lastik levyesi takımı,<br>siyah |          | 1657BLACK             |                                      | 1        |
| TX profilli anahtar                 |          | 220/7TXN              | TX 15, TX 20, TX 25                  | 3        |
| Zincir aşınma göstergesi            | <b>}</b> | 1644/4                |                                      | 1        |
| Somun anahtarı, uzun tip            |          | 220/3L                | 1.5, 2, 2.5, 3, 4, 5, 6, 7, 8,<br>10 | 10       |
| Label Made for work                 |          | 1843MFW-BIKE<br>TOOLS |                                      | 1        |