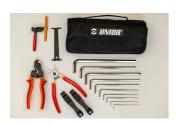

## Product features

- Unior's Tool Wrap is a great solution for BMX riders who want to be ready for everything on race day or just perform a quick fix at home.
- The roll is compact, light, and easy to store in your backpack or your car.
- Great selection of BMX specific tools
- Long ball end hexagon wrench, sizes 1.5, 2, 2.5, 3, 4, 5, 6, 7, 8, 10 mm
- Cable housing cutters
- Chain wear indicator
- Set of two tire levers
- Chain tool
- Master link pliers
- Pedal wrench
- Open end wrench 8 × 10

### Roll features:

- Aluminum eyelets for mounting the wrap on a car seat headrest
- Strong Velcro® straps for secure closure
- Side pockets with full flaps for parts or additional tools
- Additional elastic straps for even more tools
- Made from coated PU material, waterproof and oil resistant

| Product name                        | SKU      | Article               | Dimensions                           | Quantity |
|-------------------------------------|----------|-----------------------|--------------------------------------|----------|
| BMX roll set                        | 629349   | 1600BMX-ROLL          |                                      | 21       |
| Tool Roll                           |          | 970ROLL               | 500 x 285                            | 1        |
| Açık ağızlı anahtar                 | D=C      | 110/1                 | 8 x 10                               | 1        |
| Cable housing cutters               |          | 584/4BI-US            | 180                                  | 1        |
| Vida tipi zincir aleti, temel       |          | 1647HOBBY/4P-<br>US   |                                      | 1        |
| Pedal wrench                        |          | 1613/2DP-US           | 15                                   | 1        |
| İki lastik levyesi takımı,<br>siyah |          | 1657BLACK             |                                      | 1        |
| TX profilli anahtar                 |          | 220/7TXN              | TX 15, TX 20, TX 25                  | 3        |
| Zincir aşınma göstergesi            | <b>}</b> | 1644/4                |                                      | 1        |
| Somun anahtarı, uzun tip            |          | 220/3L                | 1.5, 2, 2.5, 3, 4, 5, 6, 7, 8,<br>10 | 10       |
| Label Made for work                 |          | 1843MFW-BIKE<br>TOOLS |                                      | 1        |