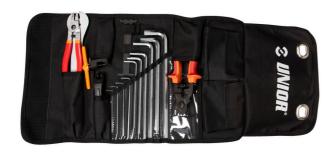

## Product features

- Unior's Tool Wrap is a great solution for BMX riders who want to be ready for everything on race day or just perform a quick fix at home.
- The roll is compact, light, and easy to store in your backpack or your car.
- Great selection of BMX specific tools
- Long ball end hexagon wrench, sizes 1.5, 2, 2.5, 3, 4, 5, 6, 7, 8, 10 mm
- Cable housing cutters
- Chain wear indicator
- Set of two tire levers
- Chain tool
- Master link pliers
- Pedal wrench
- Open end wrench 8 × 10

### Roll features:

- Aluminum eyelets for mounting the wrap on a car seat headrest
- Strong Velcro® straps for secure closure
- Side pockets with full flaps for parts or additional tools
- Additional elastic straps for even more tools
- Made from coated PU material, waterproof and oil resistant

| Product name                        | SKU      | Article               | Dimensions                           | Quantity |
|-------------------------------------|----------|-----------------------|--------------------------------------|----------|
| BMX roll set                        | 629349   | 1600BMX-ROLL          |                                      | 21       |
| Tool Roll                           |          | 970ROLL               | 500 x 285                            | 1        |
| Açık ağızlı anahtar                 | D=C      | 110/1                 | 8 x 10                               | 1        |
| Cable housing cutters               |          | 584/4BI-US            | 180                                  | 1        |
| Vida tipi zincir aleti, temel       |          | 1647HOBBY/4P-<br>US   |                                      | 1        |
| Pedal wrench                        |          | 1613/2DP-US           | 15                                   | 1        |
| İki lastik levyesi takımı,<br>siyah |          | 1657BLACK             |                                      | 1        |
| TX profilli anahtar                 |          | 220/7TXN              | TX 15, TX 20, TX 25                  | 3        |
| Zincir aşınma göstergesi            | <b>}</b> | 1644/4                |                                      | 1        |
| Somun anahtarı, uzun tip            |          | 220/3L                | 1.5, 2, 2.5, 3, 4, 5, 6, 7, 8,<br>10 | 10       |
| Label Made for work                 |          | 1843MFW-BIKE<br>TOOLS |                                      | 1        |