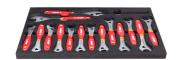

## Product features

- Containing a curated selection of the most used tools for your workshop, shows and events.
- Featuring 7 drawers of tools all held in laser cut foam trays and an additional 8th deep drawer for storage of workshop essentials.

## Usage (pictures)