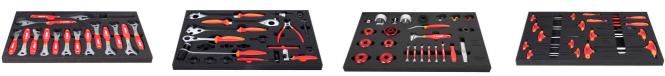

## Product features

- Containing a curated selection of the most used tools for your workshop, shows and events.
- Featuring 7 drawers of tools all held in laser cut foam trays and an additional 8th deep drawer for storage of workshop essentials.

## Usage (pictures)