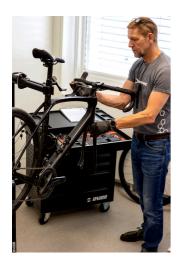

| 152      |
| Bike tool set in tool tray |        | 1600SOS13-US   |             | 1        |
| Bike tool set in tool tray |        | 1600SOS14-US   |             | 1        |
| Bike tool set in tool tray |        | 1600SOS15-US   |             | 1        |
| Bike tool set in tool tray |        | 1600SOS16-US   |             | 1        |
| Bike tool set in tool tray |        | 1600SOS17-US   |             | 1        |
| Bike tool set in tool tray |        | 1600SOS18-US   |             | 1        |
| Bike tool set in tool tray |        | 1600SOS19-US   |             | 1        |
| Alet arabası Avrupa stili  |        | 940E4/1L-BLACK | 770x448x895 | 1        |

<sup>\*</sup> Ürünlerin resimleri semboliktir. Bütün boyutlar mm ve ağırlık gram cinsindendir.

## Usage (pictures)