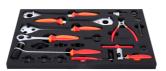

## Product features

- Containing a curated selection of the most used tools for your workshop, shows and events.
- Featuring 7 drawers of tools all held in laser cut foam trays and an additional 8th deep drawer for storage of workshop essentials.

## Usage (pictures)