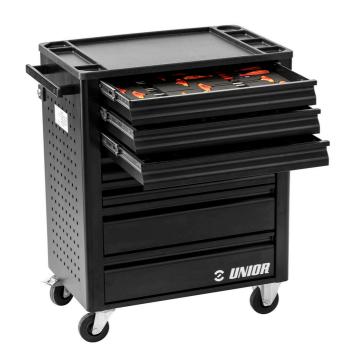

## Product features

- Containing a curated selection of the most used tools for your workshop, shows and events.
- Featuring 7 drawers of tools all held in laser cut foam trays and an additional 8th deep drawer for storage of workshop essentials.

## Carriage features:

- Material: 1.2mm thick Premium PLUS sheet metal.
- Possibility to add accessories
- Blind nuts for fixing accessories are mounted to the carriage
- Static load capacity of carriage without casters: 1600kg
- Dynamic load capacity of carriages: 300 kg
- Maximum capacity of each drawer: 45kg
- 8 drawers (7x L 563 x W 365 x H 70mm, 1x L 563 x W 383 x H 150mm)

- Basic dimensions with handle and casters L 800 x W 440 x H 923mm
- Total volume of drawers: 135 litres
- Drawers are compatible with SOS tool trays 1/3, 2/3, 3/3
- Left and right side are perforated
- Includes 10 hooks dimension 50mm
- ABS plate on the top of the carriage