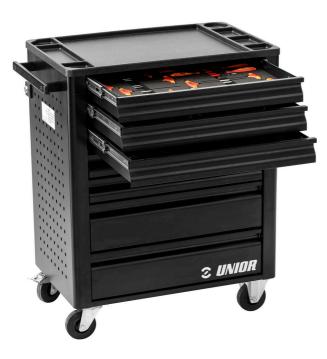

## Carrello portautensili per meccanico professionale

1600N1-US

## Attributi del prodotto

- Containing a curated selection of the most used tools for your workshop, shows and events.
- Featuring 7 drawers of tools all held in laser cut foam trays and an additional 8th deep drawer for storage of workshop essentials.

## Carriage features:

- Material: 1.2mm thick Premium PLUS sheet metal
- Possibility to add accessories
- Blind nuts for fixing accessories are mounted to the carriage
- Static load capacity of carriage without casters: 1600kg
- Dynamic load capacity of carriages: 300 kg

- Maximum capacity of each drawer: 45kg
- 8 drawers (7x L 563 x W 365 x H 70mm, 1x L 563 x W 383 x H 150mm)
- Basic dimensions with handle and casters L 800 x W 440 x H 923mm
- Total volume of drawers: 135 litres
- Drawers are compatible with SOS tool trays 1/3, 2/3, 3/3
- Left and right side are perforated
- Includes 10 hooks dimension 50mm
- ABS plate on the top of the carriage