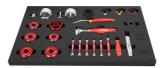

| Nome prodotto                                         | SKU    | Articolo           | Dimensioni  | Quantità |
|-------------------------------------------------------|--------|--------------------|-------------|----------|
| Carrello portautensili per meccanico<br>professionale | 629226 | 1600N1-US          |             | 152      |
| Bike tool set in tool tray                            |        | 1600SOS13-US       |             | 1        |
| Bike tool set in tool tray                            |        | 1600SOS14-US       |             | 1        |
| Bike tool set in tool tray                            |        | 1600SOS15-US       |             | 1        |
| Bike tool set in tool tray                            |        | 1600SOS16-US       |             | 1        |
| Bike tool set in tool tray                            |        | 1600SOS17-US       |             | 1        |
| Bike tool set in tool tray                            |        | 1600SOS18-US       |             | 1        |
| Bike tool set in tool tray                            |        | 1600SOS19-US       |             | 1        |
| Carrello portautensili "EUROSTYLE"                    |        | 940E4/1L-<br>BLACK | 770x448x895 | 1        |