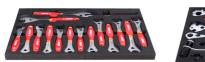

| Nome prodotto                                         | SKU    | Articolo           | Dimensioni  | Quantità |
|-------------------------------------------------------|--------|--------------------|-------------|----------|
| Carrello portautensili per meccanico<br>professionale | 629226 | 1600N1-US          |             | 152      |
| Bike tool set in tool tray                            |        | 1600SOS13-US       |             | 1        |
| Bike tool set in tool tray                            |        | 1600SOS14-US       |             | 1        |
| Bike tool set in tool tray                            |        | 1600SOS15-US       |             | 1        |
| Bike tool set in tool tray                            |        | 1600SOS16-US       |             | 1        |
| Bike tool set in tool tray                            |        | 1600SOS17-US       |             | 1        |
| Bike tool set in tool tray                            |        | 1600SOS18-US       |             | 1        |
| Bike tool set in tool tray                            |        | 1600SOS19-US       |             | 1        |
| Carrello portautensili "EUROSTYLE"                    |        | 940E4/1L-<br>BLACK | 770x448x895 | 1        |