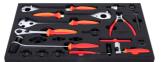

| Nome prodotto                                         | SKU    | Articolo           | Dimensioni  | Quantità |
|-------------------------------------------------------|--------|--------------------|-------------|----------|
| Carrello portautensili per meccanico<br>professionale | 629226 | 1600N1-US          |             | 152      |
| Bike tool set in tool tray                            |        | 1600SOS13-US       |             | 1        |
| Bike tool set in tool tray                            |        | 1600SOS14-US       |             | 1        |
| Bike tool set in tool tray                            |        | 1600SOS15-US       |             | 1        |
| Bike tool set in tool tray                            |        | 1600SOS16-US       |             | 1        |
| Bike tool set in tool tray                            |        | 1600SOS17-US       |             | 1        |
| Bike tool set in tool tray                            |        | 1600SOS18-US       |             | 1        |
| Bike tool set in tool tray                            |        | 1600SOS19-US       |             | 1        |
| Carrello portautensili "EUROSTYLE"                    |        | 940E4/1L-<br>BLACK | 770x448x895 | 1        |