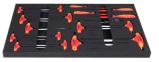

| Nome prodotto                                         | SKU    | Articolo           | Dimensioni  | Quantità |
|-------------------------------------------------------|--------|--------------------|-------------|----------|
| Carrello portautensili per meccanico<br>professionale | 629226 | 1600N1-US          |             | 152      |
| Bike tool set in tool tray                            |        | 1600SOS13-US       |             | 1        |
| Bike tool set in tool tray                            |        | 1600SOS14-US       |             | 1        |
| Bike tool set in tool tray                            |        | 1600SOS15-US       |             | 1        |
| Bike tool set in tool tray                            |        | 1600SOS16-US       |             | 1        |
| Bike tool set in tool tray                            |        | 1600SOS17-US       |             | 1        |
| Bike tool set in tool tray                            |        | 1600SOS18-US       |             | 1        |
| Bike tool set in tool tray                            |        | 1600SOS19-US       |             | 1        |
| Carrello portautensili "EUROSTYLE"                    |        | 940E4/1L-<br>BLACK | 770x448x895 | 1        |