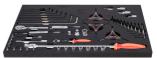

| Naziv proizvoda               | SKU    | Članak         | Standardi   | Količina |
|-------------------------------|--------|----------------|-------------|----------|
| Letak biciklistički alati     | 629226 | 1600N1-US      |             | 152      |
| Bike tool set in tool tray    |        | 1600SOS13-US   |             | 1        |
| Bike tool set in tool tray    |        | 1600SOS14-US   |             | 1        |
| Bike tool set in tool tray    |        | 1600SOS15-US   |             | 1        |
| Bike tool set in tool tray    |        | 1600SOS16-US   |             | 1        |
| Bike tool set in tool tray    |        | 1600SOS17-US   |             | 1        |
| Bike tool set in tool tray    |        | 1600SOS18-US   |             | 1        |
| Bike tool set in tool tray    |        | 1600SOS19-US   |             | 1        |
| Kolica za alat Eurostyle crna |        | 940E4/1L-BLACK | 770x448x895 | 1        |