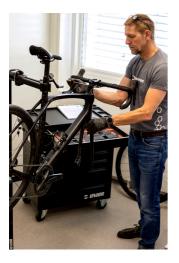

| 152      |
| Bike tool set in tool tray    |        | 1600SOS13-US   |             | 1        |
| Bike tool set in tool tray    |        | 1600SOS14-US   |             | 1        |
| Bike tool set in tool tray    |        | 1600SOS15-US   |             | 1        |
| Bike tool set in tool tray    |        | 1600SOS16-US   |             | 1        |
| Bike tool set in tool tray    |        | 1600SOS17-US   |             | 1        |
| Bike tool set in tool tray    |        | 1600SOS18-US   |             | 1        |
| Bike tool set in tool tray    |        | 1600SOS19-US   |             | 1        |
| Kolica za alat Eurostyle crna |        | 940E4/1L-BLACK | 770x448x895 | 1        |

\* Slike proizvoda su simbolične. Sve dimenzije su u mm, masa je u g.

## upotreba (pictures)