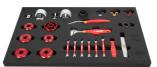

| Naziv proizvoda               | SKU    | Članak         | Standardi   | Količina |
|-------------------------------|--------|----------------|-------------|----------|
| Letak biciklistički alati     | 629226 | 1600N1-US      |             | 152      |
| Bike tool set in tool tray    |        | 1600SOS13-US   |             | 1        |
| Bike tool set in tool tray    |        | 1600SOS14-US   |             | 1        |
| Bike tool set in tool tray    |        | 1600SOS15-US   |             | 1        |
| Bike tool set in tool tray    |        | 1600SOS16-US   |             | 1        |
| Bike tool set in tool tray    |        | 1600SOS17-US   |             | 1        |
| Bike tool set in tool tray    |        | 1600SOS18-US   |             | 1        |
| Bike tool set in tool tray    |        | 1600SOS19-US   |             | 1        |
| Kolica za alat Eurostyle crna |        | 940E4/1L-BLACK | 770x448x895 | 1        |