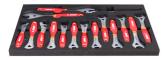

| Naziv proizvoda               | SKU    | Članak         | Standardi   | Količina |
|-------------------------------|--------|----------------|-------------|----------|
| Letak biciklistički alati     | 629226 | 1600N1-US      |             | 152      |
| Bike tool set in tool tray    |        | 1600SOS13-US   |             | 1        |
| Bike tool set in tool tray    |        | 1600SOS14-US   |             | 1        |
| Bike tool set in tool tray    |        | 1600SOS15-US   |             | 1        |
| Bike tool set in tool tray    |        | 1600SOS16-US   |             | 1        |
| Bike tool set in tool tray    |        | 1600SOS17-US   |             | 1        |
| Bike tool set in tool tray    |        | 1600SOS18-US   |             | 1        |
| Bike tool set in tool tray    |        | 1600SOS19-US   |             | 1        |
| Kolica za alat Eurostyle crna |        | 940E4/1L-BLACK | 770x448x895 | 1        |