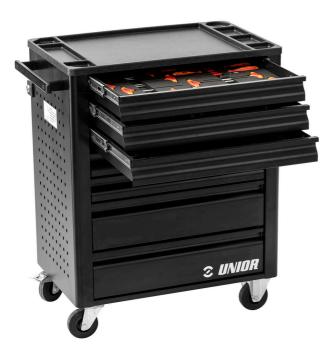

#### Atributi proizvoda

- Containing a curated selection of the most used tools for your workshop, shows and events.
- Featuring 7 drawers of tools all held in laser cut foam trays and an additional 8th deep drawer for storage of workshop essentials.

#### Carriage features:

- Material: 1.2mm thick Premium PLUS sheet metal
- Possibility to add accessories
- Blind nuts for fixing accessories are mounted to the carriage
- Static load capacity of carriage without casters: 1600kg
- Dynamic load capacity of carriages: 300 kg
- Maximum capacity of each drawer: 45kg
- 8 drawers (7x L 563 x W 365 x H 70mm, 1x L 563 x W 383 x H 150mm)

- Basic dimensions with handle and casters L 800 x W 440 x H 923mm
- Total volume of drawers: 135 litres
- Drawers are compatible with SOS tool trays 1/3, 2/3, 3/3
- Left and right side are perforated
- Includes 10 hooks dimension 50mm
- ABS plate on the top of the carriage