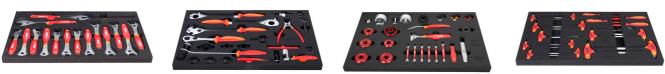

| Naziv proizvoda               | SKU    | Članak         | Standardi   | Količina |
|-------------------------------|--------|----------------|-------------|----------|
| Letak biciklistički alati     | 629226 | 1600N1-US      |             | 152      |
| Bike tool set in tool tray    |        | 1600SOS13-US   |             | 1        |
| Bike tool set in tool tray    |        | 1600SOS14-US   |             | 1        |
| Bike tool set in tool tray    |        | 1600SOS15-US   |             | 1        |
| Bike tool set in tool tray    |        | 1600SOS16-US   |             | 1        |
| Bike tool set in tool tray    |        | 1600SOS17-US   |             | 1        |
| Bike tool set in tool tray    |        | 1600SOS18-US   |             | 1        |
| Bike tool set in tool tray    |        | 1600SOS19-US   |             | 1        |
| Kolica za alat Eurostyle crna |        | 940E4/1L-BLACK | 770x448x895 | 1        |