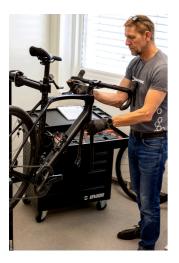

ool set in tool tray        |        | 1600SOS13-US   |             | 1        |
| Bike tool set in tool tray        |        | 1600SOS14-US   |             | 1        |
| Bike tool set in tool tray        |        | 1600SOS15-US   |             | 1        |
| Bike tool set in tool tray        |        | 1600SOS16-US   |             | 1        |
| Bike tool set in tool tray        |        | 1600SOS17-US   |             | 1        |
| Bike tool set in tool tray        |        | 1600SOS18-US   |             | 1        |
| Bike tool set in tool tray        |        | 1600SOS19-US   |             | 1        |
| Kolica za alat Eurostyle          |        | 940E4/1L-BLACK | 770x448x895 | 1        |

\* Slike proizvoda su simbolične. Sve dimenzije su u mm, masa je u g.

## Upotreba (pictures)