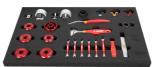

| lme proizvoda                     | SKU    | Članak         | Dimenzije   | Količina |
|-----------------------------------|--------|----------------|-------------|----------|
| Prijevoz alatnog mehaničkog alata | 629226 | 1600N1-US      |             | 152      |
| Bike tool set in tool tray        |        | 1600SOS13-US   |             | 1        |
| Bike tool set in tool tray        |        | 1600SOS14-US   |             | 1        |
| Bike tool set in tool tray        |        | 1600SOS15-US   |             | 1        |
| Bike tool set in tool tray        |        | 1600SOS16-US   |             | 1        |
| Bike tool set in tool tray        |        | 1600SOS17-US   |             | 1        |
| Bike tool set in tool tray        |        | 1600SOS18-US   |             | 1        |
| Bike tool set in tool tray        |        | 1600SOS19-US   |             | 1        |
| Kolica za alat Eurostyle          |        | 940E4/1L-BLACK | 770x448x895 | 1        |