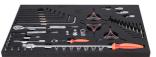

| lme proizvoda                     | SKU    | Članak         | Dimenzije   | Količina |
|-----------------------------------|--------|----------------|-------------|----------|
| Prijevoz alatnog mehaničkog alata | 629226 | 1600N1-US      |             | 152      |
| Bike tool set in tool tray        |        | 1600SOS13-US   |             | 1        |
| Bike tool set in tool tray        |        | 1600SOS14-US   |             | 1        |
| Bike tool set in tool tray        |        | 1600SOS15-US   |             | 1        |
| Bike tool set in tool tray        |        | 1600SOS16-US   |             | 1        |
| Bike tool set in tool tray        |        | 1600SOS17-US   |             | 1        |
| Bike tool set in tool tray        |        | 1600SOS18-US   |             | 1        |
| Bike tool set in tool tray        |        | 1600SOS19-US   |             | 1        |
| Kolica za alat Eurostyle          |        | 940E4/1L-BLACK | 770x448x895 | 1        |