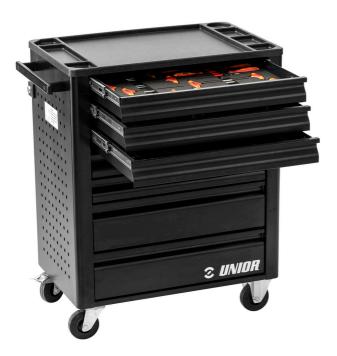

## Atributi proizvoda

- Containing a curated selection of the most used tools for your workshop, shows and events.
- Featuring 7 drawers of tools all held in laser cut foam trays and an additional 8th deep drawer for storage of workshop essentials.

## Carriage features:

- Material: 1.2mm thick Premium PLUS sheet metal
- Possibility to add accessories
- Blind nuts for fixing accessories are mounted to the carriage
- Static load capacity of carriage without casters: 1600kg
- Dynamic load capacity of carriages: 300 kg
- Maximum capacity of each drawer: 45kg
- 8 drawers (7x L 563 x W 365 x H 70mm, 1x L 563 x W 383 x H 150mm)

- Basic dimensions with handle and casters L 800 x W 440 x H 923mm
- Total volume of drawers: 135 litres
- Drawers are compatible with SOS tool trays 1/3, 2/3, 3/3
- Left and right side are perforated
- Includes 10 hooks dimension 50mm
- ABS plate on the top of the carriage