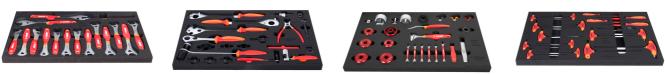

| lme proizvoda                     | SKU    | Članak         | Dimenzije   | Količina |
|-----------------------------------|--------|----------------|-------------|----------|
| Prijevoz alatnog mehaničkog alata | 629226 | 1600N1-US      |             | 152      |
| Bike tool set in tool tray        |        | 1600SOS13-US   |             | 1        |
| Bike tool set in tool tray        |        | 1600SOS14-US   |             | 1        |
| Bike tool set in tool tray        |        | 1600SOS15-US   |             | 1        |
| Bike tool set in tool tray        |        | 1600SOS16-US   |             | 1        |
| Bike tool set in tool tray        |        | 1600SOS17-US   |             | 1        |
| Bike tool set in tool tray        |        | 1600SOS18-US   |             | 1        |
| Bike tool set in tool tray        |        | 1600SOS19-US   |             | 1        |
| Kolica za alat Eurostyle          |        | 940E4/1L-BLACK | 770x448x895 | 1        |