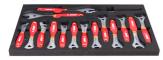

| lme proizvoda                     | SKU    | Članak         | Dimenzije   | Količina |
|-----------------------------------|--------|----------------|-------------|----------|
| Prijevoz alatnog mehaničkog alata | 629226 | 1600N1-US      |             | 152      |
| Bike tool set in tool tray        |        | 1600SOS13-US   |             | 1        |
| Bike tool set in tool tray        |        | 1600SOS14-US   |             | 1        |
| Bike tool set in tool tray        |        | 1600SOS15-US   |             | 1        |
| Bike tool set in tool tray        |        | 1600SOS16-US   |             | 1        |
| Bike tool set in tool tray        |        | 1600SOS17-US   |             | 1        |
| Bike tool set in tool tray        |        | 1600SOS18-US   |             | 1        |
| Bike tool set in tool tray        |        | 1600SOS19-US   |             | 1        |
| Kolica za alat Eurostyle          |        | 940E4/1L-BLACK | 770x448x895 | 1        |