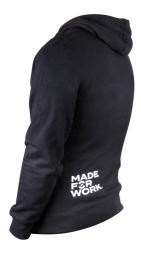

- Light grey with contrasting white Unior logo on the front and Made For Work on the rear
- Front pouch
- Made For Work, Rest and Play

|        | 1   | <b></b> |
|--------|-----|---------|
| 629269 | S   | 488     |
| 629270 | Μ   | 502     |
| 629271 | L   | 558     |
| 629272 | XL  | 582     |
| 629273 | XXL | 609     |