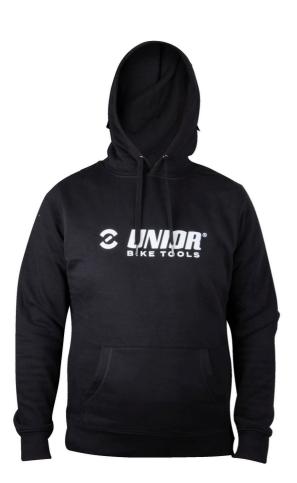

## Hoodie

## Product features

Made from a resilient ring spun and combed cotton (80%) + polyester (20%) blend. Our new pullover hoodie is designed for everyday use from 280g/m2 material, featuring a straight-cut shape with a single jersey lined hood plus flat cord drawstrings.

- Light grey with contrasting white Unior logo on the front and Made For Work on the rear
- Front pouch
- Made For Work, Rest and Play

|        | 1   | <b></b> |
|--------|-----|---------|
| 629269 | S   | 488     |
| 629270 | Μ   | 502     |
| 629271 | L   | 558     |
| 629272 | XL  | 582     |
| 629273 | XXL | 609     |