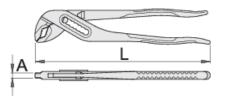

#### Advantages:

- A special bulge prevents fingers to be pressed between the handles of the pliers.
- jaw aperture adjustable in 7 positions

|        | L   | А   | O_max | <b>1</b> |
|--------|-----|-----|-------|----------|
| 605237 | 240 | 6.5 | 35    | 307      |

\* Images of products are symbolic. All dimensions are in mm, and weight in grams. All listed dimensions may vary in tolerance.