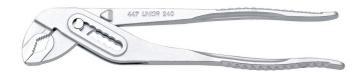

# Waterpump box joint pliers

## 447/1

### Product features

- material: premium chrome vanadium steel
- drop forged, entirely hardened and tempered
- working surfaces induction hardened
- surface finish: chrome plated to standard ISO 1456:2009
- made according to standard ISO 8976

#### Advantages:

- A special bulge prevents fingers to be pressed between the handles of the pliers.
- jaw aperture adjustable in 7 positions

|        | L   | А   | O_max | <b>1</b> |
|--------|-----|-----|-------|----------|
| 605237 | 240 | 6.5 | 35    | 307      |