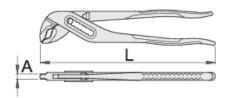

## Advantages:

- jaw aperture adjustable in 7 positions
- A special bulge prevents fingers to be pressed between the handles of the pliers.

|        | L   | Α   | <u>O</u> max |     |
|--------|-----|-----|--------------|-----|
| 607348 | 175 | 6.5 | 26.5         | 154 |
| 603160 | 240 | 7.5 | 35           | 312 |

|        | L   | A   | O_max | •   |
|--------|-----|-----|-------|-----|
| 605006 | 300 | 8.5 | 42    | 464 |

<sup>\*</sup> Images of products are symbolic. All dimensions are in mm, and weight in grams. All listed dimensions may vary in tolerance.