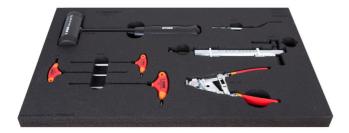

## Bike tool set in tool tray

## Product features

• Each foam tray is available separately to match your needs.

| Product name                             | SKU    | Article      | Dimensions | Quantity |
|------------------------------------------|--------|--------------|------------|----------|
| Bike tool set in tool tray               | 629197 | 1600SOS13-US |            | 6        |
| T-handle ball-end hex wrench             | {}     | 193HXS-US    | 3, 4, 5    | 3        |
| Cable puller pliers with lock            |        | 1642.1/2P-US |            | 1        |
| Dead blow hammer                         |        | 819A-US      | 45         | 1        |
| Hanger Genie 2.0 - Hanger alignment tool |        | 1602/5       |            | 1        |