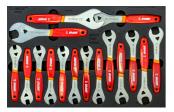

## Bike tool set in tool tray

## Product features

• Each foam tray is available separately to match your needs.

| Product name                | SKU    | Article      | Dimensions                                                                                       | Quantity |
|-----------------------------|--------|--------------|--------------------------------------------------------------------------------------------------|----------|
| Bike tool set in tool tray  | 629191 | 1600SOS16-US |                                                                                                  | 21       |
| Cone wrench, single sided   | 5      | 1617/2DP-US  | 13 (2x), 14 (2x), 15 (2x),<br>16 (2x), 17 (2x), 18, 19,<br>20, 22, 23, 24, 26, 27, 30,<br>32, 36 | 21       |
| SOS tool tray for 1600SOS16 |        | vl1600SOS16  | 564x364x30                                                                                       | 1        |