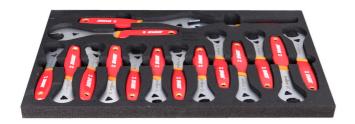

## Bike tool set in tool tray

## Product features

• Each foam tray is available separately to match your needs.

| Product name                | SKU    | Article      | Dimensions                                                                                       | Quantity |
|-----------------------------|--------|--------------|--------------------------------------------------------------------------------------------------|----------|
| Bike tool set in tool tray  | 629191 | 1600SOS16-US |                                                                                                  | 21       |
| Cone wrench, single sided   | 5      | 1617/2DP-US  | 13 (2x), 14 (2x), 15 (2x),<br>16 (2x), 17 (2x), 18, 19,<br>20, 22, 23, 24, 26, 27, 30,<br>32, 36 | 21       |
| SOS tool tray for 1600SOS16 |        | vl1600SOS16  | 564x364x30                                                                                       | 1        |