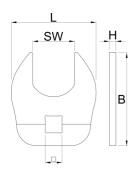

## Important!

• For proper torque readings the opening of the crow foot should be aligned perpendicular to the torque wrench.

|        | SW |      | L  | Н | В    |     |
|--------|----|------|----|---|------|-----|
| 626645 | 32 | 1/2" | 65 | 5 | 71,5 | 112 |
| 629360 | 36 | 1/2" | 69 | 5 | 75.8 | 121 |

<sup>\*</sup> Images of products are symbolic. All dimensions are in mm, and weight in grams. All listed dimensions may vary in tolerance.