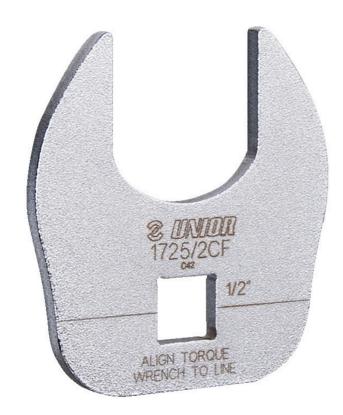

## Crowfoot open end wrench

1725/2CF

## Product features

- Size 32 fits flats on 1724.SSL and 1723.SDM, to tighten components to the correct torque spec.
- Size 36 fits flats on 1671.E13, to tighten components to the correct torque spec.

## Important!

• For proper torque readings the opening of the crow foot should be aligned perpendicular to the torque wrench.

|        | SW |      | L  | Н | В    |     |
|--------|----|------|----|---|------|-----|
| 626645 | 32 | 1/2" | 65 | 5 | 71,5 | 112 |
| 629360 | 36 | 1/2" | 69 | 5 | 75.8 | 121 |