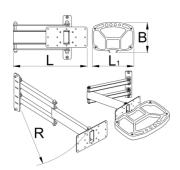

|        | L   | В   | B1  | Н  | ΓŢ    | LŦ  | •    |
|--------|-----|-----|-----|----|-------|-----|------|
| 625957 | 325 | 215 | 234 | 65 | 360.5 | 622 | 4300 |

<sup>\*</sup> Ürünlerin resimleri semboliktir. Bütün boyutlar mm ve ağırlık gram cinsindendir.