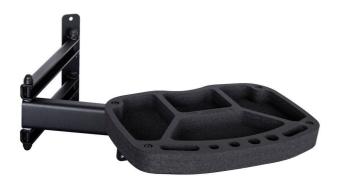

## Tool tray with foldable arm for 990

h.F990UN

## Product features

• Foldable tool tray mounts to the Unior work bench support and provides optimal placement of tool tray. Tray will be right where you need it, providing perfect placement for the tools and small parts, thus increasing work productivity. Tool tray can rotate for 90 degrees left or right. Foldable arm is 500 mm long and allows to pull the tool tray closer to you or move it out of work area when not in use. Tool tray is made of thin metal plate and SOS foam tray, with room to hang different tools and open compartments for storage.