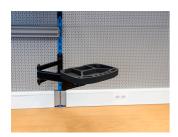

mounts to the Unior work bench support and provides optimal placement of tool tray. Tray will be right where you need it, providing perfect placement for the tools and small parts, thus increasing work productivity. Tool tray can rotate for 90 degrees left or right. Foldable arm is 500 mm long and allows to pull the tool tray closer to you or move it out of work area when not in use. Tool tray is made of thin metal plate and SOS foam tray, with room to hang different tools and open compartments for storage.



|        | L   | В   | B1  | Н  | ΓŢ    | LŦ  | •    |
|--------|-----|-----|-----|----|-------|-----|------|
| 625957 | 325 | 215 | 234 | 65 | 360.5 | 622 | 4300 |

<sup>\*</sup> Ürünlerin resimleri semboliktir. Bütün boyutlar mm ve ağırlık gram cinsindendir.

## Usage (pictures)