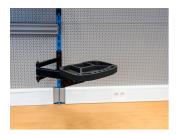

provides optimal placement of tool tray. Tray will be right where you need it, providing perfect placement for the tools and small parts, thus increasing work productivity. Tool tray can rotate for 90 degrees left or right. Foldable arm is 500 mm long and allows to pull the tool tray closer to you or move it out of work area when not in use. Tool tray is made of thin metal plate and SOS foam tray, with room to hang different tools and open compartments for storage.



|        | L   | В   | B1  | Н  | L     | LŦ  |      |
|--------|-----|-----|-----|----|-------|-----|------|
| 625957 | 325 | 215 | 234 | 65 | 360.5 | 622 | 4300 |

<sup>\*</sup> Images of products are symbolic. All dimensions are in mm, and weight in grams. All listed dimensions may vary in tolerance.

## Usage (pictures)