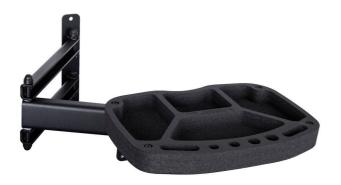

## Product features

• Foldable tool tray mounts to the Unior work bench support and provides optimal placement of tool tray. Tray will be right where you need it, providing perfect placement for the tools and small parts, thus increasing work productivity. Tool tray can rotate for 90 degrees left or right. Foldable arm is 500 mm long and allows to pull the tool tray closer to you or move it out of work area when not in use. Tool tray is made of thin metal plate and SOS foam tray, with room to hang different tools and open compartments for storage.