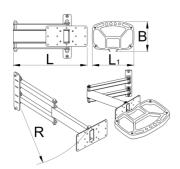

|        | L   | В   | B1  | Н  | L     | LŦ  |      |
|--------|-----|-----|-----|----|-------|-----|------|
| 625957 | 325 | 215 | 234 | 65 | 360.5 | 622 | 4300 |

<sup>\*</sup> Images of products are symbolic. All dimensions are in mm, and weight in grams. All listed dimensions may vary in tolerance.