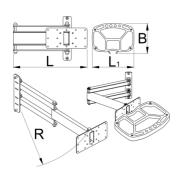

|        | L   | В   | B1  | Н  | L±    | LŦ  | •    |
|--------|-----|-----|-----|----|-------|-----|------|
| 625957 | 325 | 215 | 234 | 65 | 360.5 | 622 | 4300 |

<sup>\*</sup> Slike proizvoda su simbolične. Sve dimenzije su u mm, masa je u g.