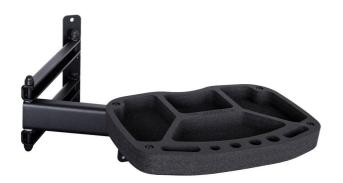

## Atributi proizvoda

• Foldable tool tray mounts to the Unior work bench support and provides optimal placement of tool tray. Tray will be right where you need it, providing perfect placement for the tools and small parts, thus increasing work productivity. Tool tray can rotate for 90 degrees left or right. Foldable arm is 500 mm long and allows to pull the tool tray closer to you or move it out of work area when not in use. Tool tray is made of thin metal plate and SOS foam tray, with room to hang different tools and open compartments for storage.