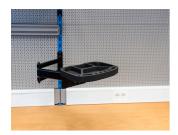

e tool tray mounts to the Unior work bench support and provides optimal placement of tool tray. Tray will be right where you need it, providing perfect placement for the tools and small parts, thus increasing work productivity. Tool tray can rotate for 90 degrees left or right. Foldable arm is 500 mm long and allows to pull the tool tray closer to you or move it out of work area when not in use. Tool tray is made of thin metal plate and SOS foam tray, with room to hang different tools and open compartments for storage.



|        | L   | В   | B1  | Н  | L±    | LŦ  | •    |
|--------|-----|-----|-----|----|-------|-----|------|
| 625957 | 325 | 215 | 234 | 65 | 360.5 | 622 | 4300 |

<sup>\*</sup> Slike proizvoda su simbolične. Sve dimenzije su u mm, masa je u g.

## Upotreba (pictures)