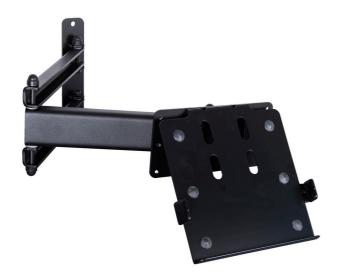

### Product features

• Foldable tablet holder mounts to the Unior work bench support and provides optimal placement for tablet. The setup will make work more comfortable and productive as the tablet will be right where you need it. Holder features protective rubber on the surface to prevent tablet from scratching and adjustable arm to accommodate tablets with width from 210 mm to 340 mm. Holder mounts under 67 degrees angle for easier swiping and better view and can be rotated 90 degrees left or right. Foldable arm is 500 mm long and allows to pull the holder closer to you if needed or move it out of work area when not in use.