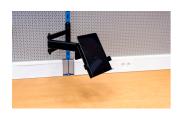

le and productive as the tablet will be right where you need it. Holder features protective rubber on the surface to prevent tablet from scratching and adjustable arm to accommodate tablets with width from 210 mm to 340 mm. Holder mounts under 67 degrees angle for easier swiping and better view and can be rotated 90 degrees left or right. Foldable arm is 500 mm long and allows to pull the holder closer to you if needed or move it out of work area when not in use.



|        | L     | L1  | L₹  | LŦ  | В   | R   |      |
|--------|-------|-----|-----|-----|-----|-----|------|
| 625956 | 360.5 | 200 | 210 | 340 | 213 | 520 | 4400 |

<sup>\*</sup> Images of products are symbolic. All dimensions are in mm, and weight in grams. All listed dimensions may vary in tolerance.

# Usage (pictures)