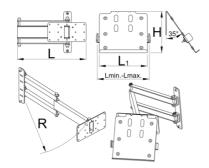

|        | L     | L1  | L₹  | LŦ  | В   | R   |      |
|--------|-------|-----|-----|-----|-----|-----|------|
| 625956 | 360.5 | 200 | 210 | 340 | 213 | 520 | 4400 |

<sup>\*</sup> Images of products are symbolic. All dimensions are in mm, and weight in grams. All listed dimensions may vary in tolerance.