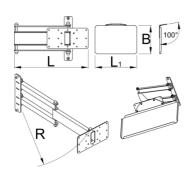

|        | L     | L1  | В   | R   |      |
|--------|-------|-----|-----|-----|------|
| 625955 | 360.5 | 400 | 270 | 520 | 5800 |

<sup>\*</sup> Ürünlerin resimleri semboliktir. Bütün boyutlar mm ve ağırlık gram cinsindendir.