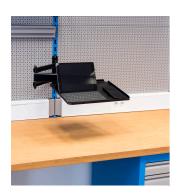

# Laptop holder with foldable arm for 990

## h.F990LAP



#### **Profiles**



## Product features

• Foldable laptop holder mounts to the Unior work bench support and provides optimal placement for laptop. The setup will make work more comfortable and productive as the computer will be right where you need it. Tray is large enough to support laptops up to the size 15" and can rotate for 90 degrees left or right. Foldable arm is 500 mm long and allows to pull the laptop closer to you, or move it out of work area when not in use.



|        | L     | L1  | В   | R   |      |
|--------|-------|-----|-----|-----|------|
| 625955 | 360.5 | 400 | 270 | 520 | 5800 |

<sup>\*</sup> Ürünlerin resimleri semboliktir. Bütün boyutlar mm ve ağırlık gram cinsindendir.

# Usage (pictures)