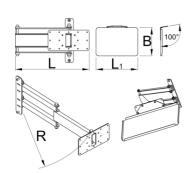

|        | L     | L1  | В   | R   | <b>1</b> |
|--------|-------|-----|-----|-----|----------|
| 625955 | 360.5 | 400 | 270 | 520 | 5800     |

<sup>\*</sup> Images of products are symbolic. All dimensions are in mm, and weight in grams. All listed dimensions may vary in tolerance.