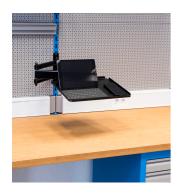

# h.F990LAP



#### **Profiles**



## Product features

• Foldable laptop holder mounts to the Unior work bench support and provides optimal placement for laptop. The setup will make work more comfortable and productive as the computer will be right where you need it. Tray is large enough to support laptops up to the size 15" and can rotate for 90 degrees left or right. Foldable arm is 500 mm long and allows to pull the laptop closer to you, or move it out of work area when not in use.



|        | L     | L1  | В   | R   | <b>1</b> |
|--------|-------|-----|-----|-----|----------|
| 625955 | 360.5 | 400 | 270 | 520 | 5800     |

<sup>\*</sup> Images of products are symbolic. All dimensions are in mm, and weight in grams. All listed dimensions may vary in tolerance.

# Usage (pictures)