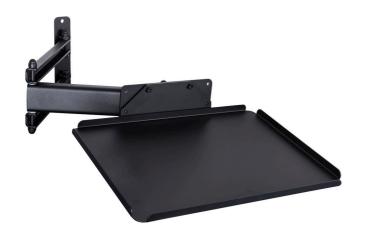

## Product features

• Foldable laptop holder mounts to the Unior work bench support and provides optimal placement for laptop. The setup will make work more comfortable and productive as the computer will be right where you need it. Tray is large enough to support laptops up to the size 15" and can rotate for 90 degrees left or right. Foldable arm is 500 mm long and allows to pull the laptop closer to you, or move it out of work area when not in use.