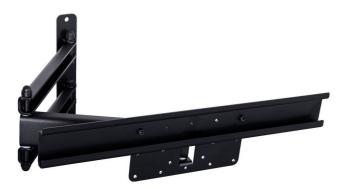

## Product features

Foldable small parts organizer mounts to the Unior work bench support and provides optimal placement for it. The setup will make work more comfortable and productive as the smaller parts will be right where you need it. Parts organizer can be rotated 90° left or right, foldable arm is 500 mm long and allows to pull the organizer or fold it out of work area when not in use. Organizer is compatible with all sizes of plastic boxes in our range.

• Plastic boxes are not included with organizer and are sold separately.

|        | L     | L1  | В  | R   | <b>1</b> |
|--------|-------|-----|----|-----|----------|
| 625954 | 360.5 | 500 | 65 | 520 | 3900     |