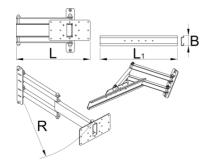

• Plastic boxes are not included with organizer and are sold separately.

|        | L     | L1  | В  | R   | <b>1</b> |
|--------|-------|-----|----|-----|----------|
| 625954 | 360.5 | 500 | 65 | 520 | 3900     |