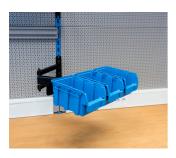

## Product features

Foldable small parts organizer mounts to the Unior work bench support and provides optimal placement for it. The setup will make work more comfortable and productive as the smaller parts will be right where you need it. Parts organizer can be rotated 90° left or right, foldable arm is 500 mm long and allows to pull the organizer or fold it out of work area when not in use. Organizer is compatible with all sizes of plastic boxes in our range.

## Usage (pictures)