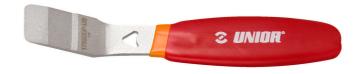

## Disc brake piston spreader

## 1750/2DP-US

## Product features

The conically shaped tip of the tool is designed to slide between the pads inside the caliper and spread the pads by pushing pistons back into the caliper. Tool is bend under 30° for easier access to the caliper and features a double dipped handle for comfort.

- Made from laser cut tool steel
- Heat-treated for strength and lasting performance
- Double dipped ergonomic handle for comfort

|        | L   | В  | B1 | Н | H1  |     |
|--------|-----|----|----|---|-----|-----|
| 626335 | 197 | 34 | 25 | 9 | 3.5 | 160 |