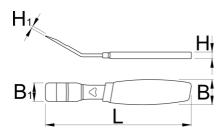

- Made from laser cut tool steel
- Heat-treated for strength and lasting performance
- Double dipped ergonomic handle for comfort

|        | L   | В  | B1 | Н | H1  |     |
|--------|-----|----|----|---|-----|-----|
| 626335 | 197 | 34 | 25 | 9 | 3.5 | 160 |