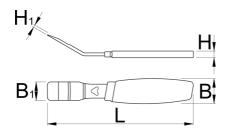

- Made from laser cut tool steel
- Heat-treated for strength and lasting performance
- Double dipped ergonomic handle for comfort

|        | L   | В  | B1 | Н | H1  | •   |
|--------|-----|----|----|---|-----|-----|
| 626335 | 197 | 34 | 25 | 9 | 3.5 | 160 |

<sup>\*</sup> Images of products are symbolic. All dimensions are in mm, and weight in grams. All listed dimensions may vary in tolerance.