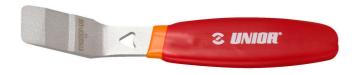

## Disc brake piston spreader

## 1750/2DP-US

## Product features

The conically shaped tip of the tool is designed to slide between the pads inside the caliper and spread the pads by pushing pistons back into the caliper. Tool is bend under 30° for easier access to the caliper and features a double dipped handle for comfort.

- Made from laser cut tool steel
- Heat-treated for strength and lasting performance
- Double dipped ergonomic handle for comfort

|        | L   | В  | B1 | Н | H1  | •   |
|--------|-----|----|----|---|-----|-----|
| 626335 | 197 | 34 | 25 | 9 | 3.5 | 160 |