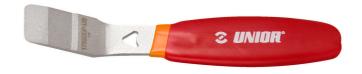

## Atributi proizvoda

The conically shaped tip of the tool is designed to slide between the pads inside the caliper and spread the pads by pushing pistons back into the caliper. Tool is bend under 30° for easier access to the caliper and features a double dipped handle for comfort.

- Made from laser cut tool steel
- Heat-treated for strength and lasting performance
- Double dipped ergonomic handle for comfort

|        | L   | В  | B1 | Н | H1  | •   |
|--------|-----|----|----|---|-----|-----|
| 626335 | 197 | 34 | 25 | 9 | 3.5 | 160 |