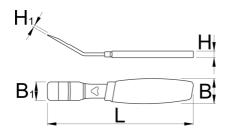

- Made from laser cut tool steel
- Heat-treated for strength and lasting performance
- Double dipped ergonomic handle for comfort

|        | L   | В  | B1 | Н | H1  | •   |
|--------|-----|----|----|---|-----|-----|
| 626335 | 197 | 34 | 25 | 9 | 3.5 | 160 |