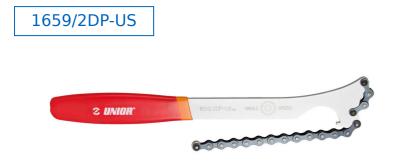

## Chain whip, singlespeed

## Caracteristicile produsului

Thanks to its ergonomic shape and long double dipped handle for leverage, this chain whip will disassemble 1/8" fixed gear sprockets and single speed cassette sprockets with ease and without slippage. Magnet at the end of the chain helps with securing the chain to the sprocket and makes storage easier. Tool body features a lockring wrench for fixed gear sprocket lockrings. Made from laser cut tool steel and heat treated for strength and lasting performance.

- Material: Otel Carbon de scule calit si revenit
- acoperire cromare in conformitate cu ISO 1456:2009
- Magnet holds chain in place and makes the storage easier

\* Imaginea produsului este simbolica.Toate dimensiunile sunt exprimate în mm,greutatea în grame.