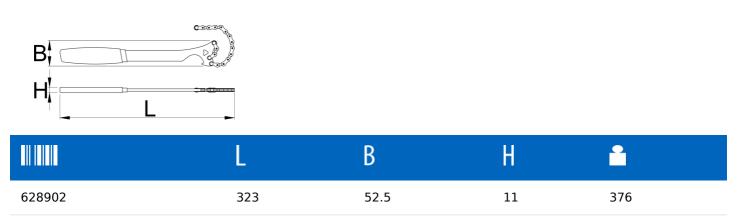

- Material: Otel Carbon de scule calit si revenit
- acoperire cromare in conformitate cu ISO 1456:2009
- Magnet holds chain in place and makes the storage easier

\* Imaginea produsului este simbolica.Toate dimensiunile sunt exprimate în mm,greutatea în grame.