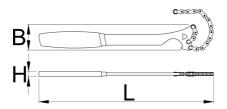

- materijal: Premium Flex Plus ugljični čelik, ojačan i poboljšan
- površina kromirana ISO 1456:2009
- Magnet holds chain in place and makes the storage easier

|        | L   | В    | H  | •   |
|--------|-----|------|----|-----|
| 628902 | 323 | 52.5 | 11 | 376 |

<sup>\*</sup> Slike proizvoda su simbolične. Sve dimenzije su u mm, masa je u g.