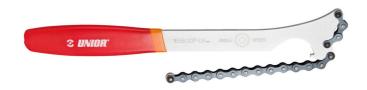

## Atributi proizvoda

Thanks to its ergonomic shape and long double dipped handle for leverage, this chain whip will disassemble 1/8" fixed gear sprockets and single speed cassette sprockets with ease and without slippage. Magnet at the end of the chain helps with securing the chain to the sprocket and makes storage easier. Tool body features a lockring wrench for fixed gear sprocket lockrings. Made from laser cut tool steel and heat treated for strength and lasting performance.

- materijal: Premium Flex Plus ugljični čelik, ojačan i poboljšan
- površina kromirana ISO 1456:2009
- Magnet holds chain in place and makes the storage easier

|        | L   | В    | H  | •   |
|--------|-----|------|----|-----|
| 628902 | 323 | 52.5 | 11 | 376 |