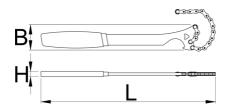

- materijal: Premium Flex ugljični čelik, ojačan i poboljšan
- Površina: kromirana (ISO 1456:2009)
- Magnet holds chain in place and makes the storage easier

|        | L   | В    | Н  |     |
|--------|-----|------|----|-----|
| 628902 | 323 | 52.5 | 11 | 376 |

<sup>\*</sup> Slike proizvoda su simbolične. Sve dimenzije su u mm, masa je u g.