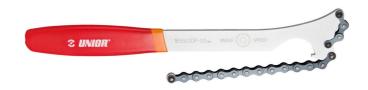

## Atributi proizvoda

Thanks to its ergonomic shape and long double dipped handle for leverage, this chain whip will disassemble 1/8" fixed gear sprockets and single speed cassette sprockets with ease and without slippage. Magnet at the end of the chain helps with securing the chain to the sprocket and makes storage easier. Tool body features a lockring wrench for fixed gear sprocket lockrings. Made from laser cut tool steel and heat treated for strength and lasting performance.

- materijal: Premium Flex ugljični čelik, ojačan i poboljšan
- Površina: kromirana (ISO 1456:2009)
- Magnet holds chain in place and makes the storage easier

|        | L   | В    | Н  |     |
|--------|-----|------|----|-----|
| 628902 | 323 | 52.5 | 11 | 376 |